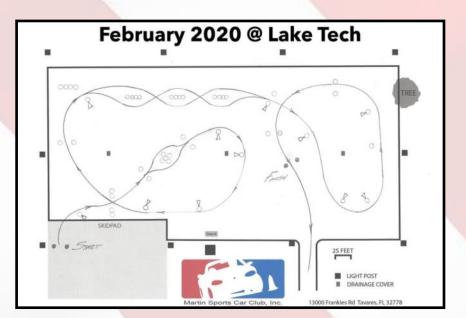

The course was a double loop configuration, without much overlap. It was fast and flowing and forced the drivers to look ahead. With everyone getting 5 runs, it made for a long day, but we were still cleaned up and out by 4:30.