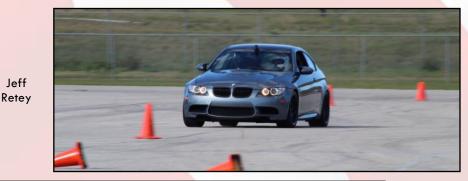

| Row # | Pos. | Class | #   | Driver               | Car Model             | Raw Time | Diff. | From 1st |
|-------|------|-------|-----|----------------------|-----------------------|----------|-------|----------|
| 1     | 1    | SMST2 | 34  | Robert Palmblad      | 2008 MX-5             | 33.499   | 0.000 | 0.000    |
| 2     | 1    | AS    | 98  | Robert Blucher       | 2017 718 Boxster      | 33.765   | 0.266 | 0.266    |
| 3     | 2    | SMST2 | 277 | Leland Giddens       | 1994 Miata            | 33.903   | 0.138 | 0.404    |
| 4     | 1    | FS    | 29  | Jeff Retey           | 2013 M3               | 34.033   | 0.130 | 0.534    |
| 5     | 1    | STR   | 513 | Kyle Shader          | 1996 Miata            | 34.191   | 0.158 | 0.692    |
| 6     | 1    | DS    | 4   | John Walsh           | 2017 Focus RS         | 34.298   | 0.107 | 0.799    |
| 7     | 3    | SMST2 | 767 | John Giddens         | 2004 Miata            | 34.380   | 0.082 | 0.881    |
| 8     | 4    | SMST2 | 99  | George Bonafede      | 2016 Miata            | 34.524   | 0.144 | 1.025    |
| 9     | 1    | CS    | 60  | Ken Marion           | 2019 Miata            | 34.534   | 0.010 | 1.035    |
| 10    | 1    | ES    | 41  | Mark Burt            | 2003 Mr. 2            | 34.556   | 0.022 | 1.057    |
| 11    | 5    | SMST2 | 9   | Adam Severinsen      | 2014 Cayman S         | 34.623   | 0.067 | 1.124    |
| 12    | 2    | CS    | 73  | Dat Nguyen           | 2019 MX-5             | 34.689   | 0.066 | 1.190    |
| 13    | 2    | STR   | 190 | Adam Kutchak         | 2006 Mx-5             | 34.859   | 0.170 | 1.360    |
| 14    | 2    | AS    | 25  | Dan Mulchi           | 2014 CORVETTE         | 34.918   | 0.059 | 1.419    |
| 15    | 3    | STR   | 14  | Kevin Madyda         | 1999 Mazda            | 34.950   | 0.032 | 1.451    |
| 16    | 6    | SMST2 | 89  | Sean Hughes          | 2014 Cayman S         | 35.122   | 0.172 | 1.623    |
| 17    | 4    | STR   | 90  | Brian Sewell         | 2006 MX-5             | 35.167   | 0.045 | 1.668    |
| 18    | 7    | SMST2 | 1   | Brian Zamarripa      | 1993 Civic            | 35.167   | 0.000 | 1.668    |
| 19    | 1    | STS   | 17  | Nate Adair           | 1997 Miata            | 35.220   | 0.053 | 1.721    |
| 20    | 1    | STH   | 014 | Jack Moran           | 2017 Focus ST         | 35.258   | 0.038 | 1.759    |
| 21    | 2    | ES    | 13  | Chris Wells          | 2004 Mazdaspeed Miata | 35.276   | 0.018 | 1.777    |
| 22    | 1    | SM    | 326 | Daniel Dejon         | 2006 Lancer Evolution | 35.288   | 0.012 | 1.789    |
| 23    | 3    | AS    | 1   | Aaron Stogsdill      | 2017 Corvette         | 35.408   | 0.120 | 1.909    |
| 24    | 5    | STR   | 66  | Adam Arencibia-Moore | 2016 MX-5             | 35.427   | 0.019 | 1.928    |
| 25    | 1    | SMST4 | 142 | Terry Glazar         | 2006 Evolution IX     | 35.439   | 0.012 | 1.940    |

# 2020 Tiger Points

| As of February 9, 2020   |                                |          |       | Prev |
|--------------------------|--------------------------------|----------|-------|------|
| After 2 events, No Drops |                                | No Drops | Total | Rank |
| 1                        | Palmblad, Robert               | 89       | 89    | 2    |
| 2                        | Adair, Nate                    | 83       | 83    | 4    |
| 3                        | Burt, Mark                     | 83       | 83    | 3    |
| 4                        | Blucher, Robert                | 82       | 82    | 5    |
| 5                        | Giddens, Leland                | 77       | 77    | 9    |
| 6                        | Cross, Don                     | 76       | 76    | 8    |
| 7                        | Walsh, John                    | 74       | 74    | 10   |
| 8                        | Bradford, Matt                 | 71       | 71    | 13   |
| 9                        | Wells, Chris                   | 71       | 71    | 12   |
| 10                       | Arencibia-Moore, Adam          | 70       | 70    | 1    |
| 11                       | Giddens, John                  | 67       | 67    | 15   |
| 12                       | Thompson, Juney                | 67       | 67    | 18   |
| 13                       | Hamill, Heather                | 64       | 64    | 16   |
| 14                       | Soto, Robert                   | 63       | 63    | 7    |
| 15                       | Gauldin, Mickey                | 62       | 62    | 20   |
| 16                       | Madyda, Kevin                  | 62       | 62    | 28   |
| 17                       | Retey, Jeff                    | 62       | 62    | n/a  |
| 18                       | Severinson, Adam               | 62       | 62    | 14   |
| 19                       | Wells, Trevor                  | 62       | 62    | 23   |
| 20                       | Blumer, Zachary                | 61       | 61    | n/a  |
| 21                       | McCoy, Jason                   | 61       | 61    | 30   |
| 22                       | O'Keefe, Bill                  | 61       | 61    | 21   |
| 23                       | Saubert, Zac                   | 61       | 61    | 17   |
| 24                       | Swartz, Scott                  | 61       | 61    | 22   |
| 25                       | Bonafede, Geor <mark>ge</mark> | 60       | 60    | 24   |
| 26                       | Bryant, Jerry                  | 57       | 57    | 33   |
| 27                       | Cabrera, Mayk <mark>el</mark>  | 57       | 57    | 25   |
| 28                       | Watters, Roy                   | 55       | 55    | n/a  |
| 29                       | Lalanne, Etzer                 | 54       | 54    | n/a  |
| 30                       | Aldridge, Rendell              | 53       | 53    | 29   |

The single car classes that could use some extra love were BS, where Heather Hamill has scared off potential challengers running a 36.117. In FS, Jeff Retey showed up in his M3 where his performance would have broken anyone's heart that tried to top his 34.033, good for  $4^{\pm}$  overall. Carl Ramsey was the only one that loved ESP, with a 35.155. Most of the CAM-S competitors stayed home because they had their hearts broken last month, but Sam Victor gave his Corvette some love with a 37.103. Mickey Gauldin was still flying solo in BM, with a 35.938, and Trevor Wells was putting on the charm in JB, turning a 36.630.