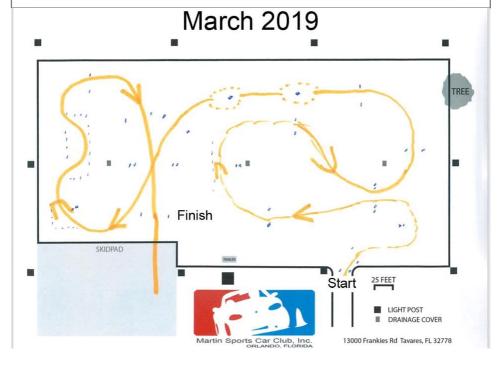

2    | AS    | 1   | A-a-ron Stogsdill     | 17 Chevrolet Corvette     | 38.099   | 0.061 | 1.514    |
| 16       | 1    | ES    | 194 | Trevor Renson         | 00 Toy Yoda Spyder        | 38.148   | 0.049 | 1.563    |
| 17       | 3    | AS    | 41  | Mark Rife             | 16 Chevrolet Corvette     | 38.203   | 0.055 | 1.618    |
| 18       | 1    | CAM-C | 11  | William Gravely       | 17 Shev-Roh-Leht Mullet   | 38.233   | 0.030 | 1.648    |
| 19       | 2    | DS    | 40  | Glenn Forester        | 17 Ford Focus RS          | 38.394   | 0.161 | 1.809    |
| 20       | 2    | SSM   | 1   | Kristofer Edstom      | corvette                  | 38.573   | 0.179 | 1.988    |
|          |      |       |     |                       |                           |          |       |          |



# **TIGER POINTS**

# 2019 Tiger Points

| As of March 10, 2019     |                      |          |       | Prev |
|--------------------------|----------------------|----------|-------|------|
| After 3 events, No Drops |                      | No Drops | Total | Rank |
| 1                        | Hughes, Steven       | 132      | 132   |      |
| 2                        | Giddens, Leland      | 127      | 127   |      |
| 3                        | Burt, Mark           | 127      | 127   |      |
| 4                        | Severinsen, Adam     | 116      | 116   | 3    |
| 5                        | Brau, Mike           | 114      | 114   |      |
| 6                        | Bradford, Matt       | 113      | 113   | 6    |
| 7                        | Palmblad, Robert     | 112