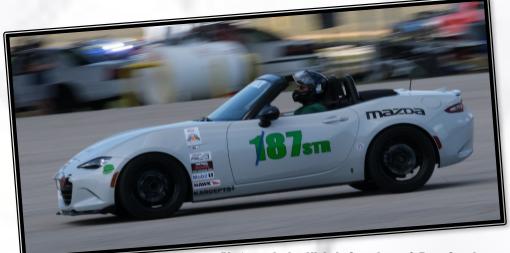

| Top Times Of Day | Time   | Class #   | Driver              |
|------------------|--------|-----------|---------------------|
| Raw time         | 36.585 | STR 187   | Steven Hughes       |
| Pax              | 30.098 | ES 194    | Trevor Renson       |
| Street           | 37.042 | AS 4      | Mark Burt           |
| Street Touring   | 36.585 | STR 187   | Steven Hughes       |
| Street Prepared  | 38.732 | DSP 22    | reza mapili         |
| Street Modified  | 36.977 | SMST2 277 | Leland Giddens      |
| Prepared         | 38.785 | DP 11     | Christopher Chmelir |
| Modified         | 45.038 | EM 7      | Bob Alford          |
| Kart             | 40.307 | JB 8      | Trevor Wells        |
| Novice           | 40.876 | NOV 71    | Ed Tchen            |

#### **Timed Entries: 104**

Martin Sports Car Club - #3 - MSCC March Event - Sun 03-10-2019 Final Raw Time Results Timed Entries: 102

| Raw Pos. | Pos. | Class | #   | Driver                | Car Model                 | Raw Time | Diff. | From 1st |
|----------|------|-------|-----|-----------------------|---------------------------|----------|-------|----------|
| 1        | 1    | STR   | 187 | Steven Hughes         | 16 Mazda Mx-5             | 36.585   | 0.000 | 0.000    |
| 2        | 1    | SMST2 | 277 | Leland Giddens        | 93 Mazda Rx-7             | 36.977   | 0.392 | 0.392    |
| 3        | 1    | AS    | 4   | Mark Burt             | 10 Chevrolet Corvette     | 37.042   | 0.065 | 0.457    |
| 4        | 1    | SMST4 | 34  | Justin McDonald       | Subaru STI                | 37.044   | 0.002 | 0.459    |
| 5        | 2    | SMST2 | 767 | John Giddens          | 93 Mazda Rx-7             | 37.163   | 0.119 | 0.578    |
| 6        | 2    | STR   | 87  | Mike Brau             | 16 Mazda Mx-5             | 37.237   | 0.074 | 0.652    |
| 7        | 2    | SMST4 | 44  | Terry Glazar          | 05 Mitsubishi Evo Viii    | 37.582   | 0.345 | 0.997    |
| 8        | 1    | STX   | 68  | Cliff Bordwell        | 13 Scion FRS              | 37.620   | 0.038 | 1.035    |
| 9        | 1    | CS    | 60  | Ken Marion            | 19 Mazda Miata            | 37.699   | 0.079 | 1.114    |
| 10       | 3    | SMST4 | 9   | Ryan Speaks           | 05 Subaru Impreza WRX STi | 37.797   | 0.098 | 1.212    |
| 11       | 1    | DS    | 77  | Jerry Stein           | 16 Ford Focus RS          | 37.810   | 0.013 | 1.225    |
| 12       | 1    | SSM   | 66  | Mickey Gauldin        | 85 Mazda MSM              | 37.846   | 0.036 | 1.261    |
| 13       | 1    | SMF   | 1   | Brian Zamarripa Roman | 93 Honda Civic            | 37.862   | 0.016 | 1.277    |
| 14       | 2    | CS    | 34  | Robert Palmblad       | 19 Mazda Mx-5             | 38.038   | 0.176 | 1.453    |
| 15       | 2    | AS    | 1   | A-a-ron Stogsdill     | 17 Chevrolet Corvette     | 38.099   | 0.061 | 1.514    |
| 16       | 1    | ES    | 194 | Trevor Renson         | 00 Toy Yoda Spyder        | 38.148   | 0.049 | 1.563    |
| 17       | 3    | AS    | 41  | Mark Rife             | 16 Chevrolet Corvette     | 38.203   | 0.055 | 1.618    |
| 18       | 1    | CAM-C | 11  | William Gravely       | 17 Shev-Roh-Leht Mullet   | 38.233   | 0.030 | 1.648    |
| 19       | 2    | DS    | 40  | Glenn Forester        | 17 Ford Focus RS          | 38.394   | 0.161 | 1.809    |
| 20       | 2    | SSM   | 1   | Kristofer Edstom      | corvette                  | 38.573   | 0.179 | 1.988    |
|          |      |       |     |                       |                           |          |       |          |