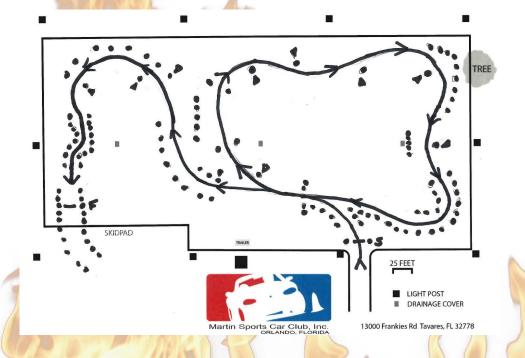

## **October Events**

Club Meeting
Thursday - October 4th 2018

2900 S. Orlando Drive Sanford, FL 32773 7:30PM

Competition Event #10
Sunday - October 14th, 2018

Lake Technical College

13000 Frankies Road Tavares, FL 32778 Gates Open 7:00AM