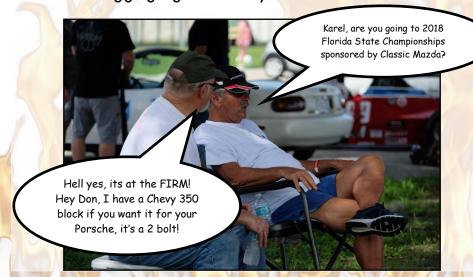

#### **Old Business**

- State Champs Report
  - Event will be on Sunday, November 11th at the FIRM
  - Timeline and overview of race day and course
  - Classic Mazda donation, they will be donating the amount of the track rental to use for the event.
  - GRM involvement: donation a bunch of swag and giveaway items

# **2018 Florida State Championships**

## Pre-Register and Pre-Pay on myautoevents.com

Sunday November 11th, 2018
The FIRM, 7266 Airport Rd Starke, FL 32091
Gates open at 7AM
Entry Fee \$65 includes:

- Awesome Shirt!
- Awesome Lunch!
- Awesome Trophies!
- Bragging rights to everyone else in the State!