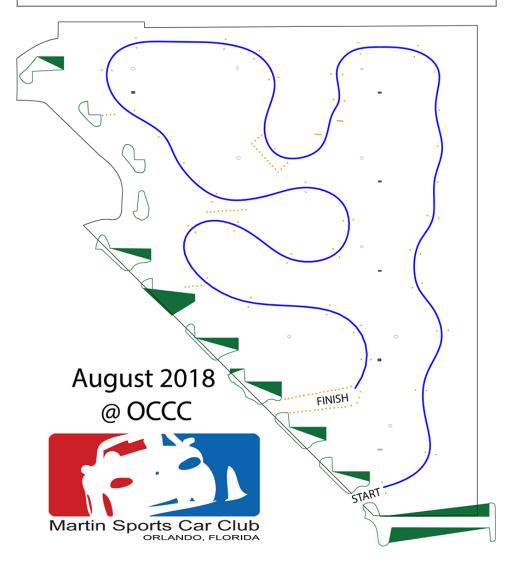

## Transmissions

[Event Schedule]

⇒ September 9<sup>th</sup>, 2018 Event #8 @ Lake Tech

 $\Rightarrow \text{ October 14}^{\text{th}}, 2018$ Event #9 @ Lake Tech

## September Event Sunday— September 9<sup>th</sup>, 2018

## Lake Technical College

North Concourse 13000 Frankies Road Tavares, FL 32778 Gates Open 7:00AM

[pre-register and pre-pay at myautoevents.com]