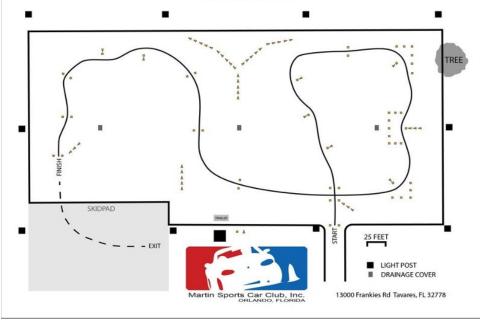

# July Event Sunday— July 8th, 2018

13000 Frankies Road Tavares, FL 32778 **Gates Open 7:00AM** 

[pre-register and pre-pay at myautoevents.com]

By the numbers, we had 82 entries – back up to what we're used to! We ended up having 2 heats, with 6 runs each, and a lunch break in between!

The course was a quick and tight. Lap times were down into the 29 second range for the quickest folks. The course layout featured a Chicago box, which made Brandon Delli Gatti very happy (he likes Chicago boxes... I don't know why). It also featured a short straightaway, which made me very happy. That straight then kicked into a right-handed sweeper, with a couple of hard lefts to finish it off. Overall mechanical grip and precision driving were heavily rewarded, due to the tight gates and tight corners. 7 of the top 10 raw times were from AWD cars, which also speaks to the talent of the remaining 3 RWD contenders.