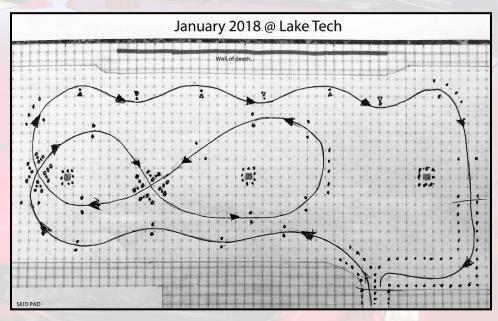

The track layout had something for everybody. It involved a clockwise rotation, with figure-8 worked into the middle. Most of the gates were relatively wide, which allowed the drivers to try different entries and exits in the corners. It also had a slalom to keep the Miata people happy. Due to the cold, patience had to be exercised with the go and slow pedals. More than a couple folks found the limits of their cars, and themselves, by getting a little too aggressive. Also due to the cold and lack of grip, the rally cars reigned supreme with the Subaru brand claiming the top three fastest raw times.