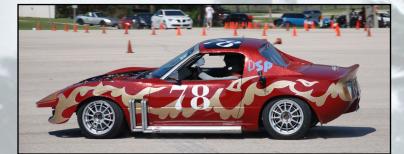

## MSCC – Event #9 - Sun 09-17-2017 Final Results Total Registered: 69, with Times: 69

|            |                        |                               |                    | <u> </u>  |                         |            |          |          |                           |
|------------|------------------------|-------------------------------|--------------------|-----------|-------------------------|------------|----------|----------|---------------------------|
| 1T         | STR                    | 99 George Bonafede            | 16 Mazda MX-5 Club | Black     | 41.088<br>41.014        | 40.907     | 40.982+1 | 40.263+1 | <b>40.907</b><br>[-]1.297 |
| 2          | STR                    | 62 Pete Smith                 | 97 BMW M3          |           | 43.978<br>42.938        | 44.239     | 42.770   | 42.204   | <b>42.204</b><br>+1.297   |
| 3          | STR                    | 75 Erik Mayer                 | 07 Mazda MX-Five   | Silver    | 43.435+1                | 43.988     | 43.076   | 43.334   | 43.076                    |
| 4          | STR                    | 4 Kevin Madyda                | 99 Mazda Miataaaaa | Green     | 42.895+1<br>45.104      | 43.951     | 43.457   | 43.462   | +0.872<br>43.457          |
|            |                        |                               |                    |           | 43.911                  |            |          |          | +0.381                    |
|            | - 'Stre<br>I Entri     | et Touring Ultimate'<br>es: 1 |                    | Car Color | Run 1                   | Run 2      | Run 3    | Run 4    | Total                     |
| 1T         | STU                    | 54 Nick Dunlap                | 00 Chevy Corvette  | Black     | 42.551<br>41.987        | 42.170     | 42.012   | 42.324   | 41.987<br>-               |
|            | - 'A St<br>I Entri     | reet Prepared'<br>es: 2       |                    | Car Color | Run 1                   | Run 2      | Run 3    | Run 4    | Total                     |
| 1T         | ASP                    | 9 Adam Warga                  | 10 Datsun 370z     | Black     | 45.736<br>42.646+1      | 43.342     | 43.095+1 | 43.310+1 | <b>43.342</b><br>[-]1.778 |
| 2          | ASP                    | 355 Brent Allen               | 13 Ford Mustang    |           | 47.405+0FF              | 45.142+0FF | 45.847   | 45.120   | 45.120                    |
|            | 10.01                  |                               |                    |           | 45.326                  |            |          |          | +1.778                    |
|            | - °C Si<br>I Entri     |                               |                    | Car Color |                         | Run 2      | Run 3    | Run 4    | Total                     |
| 1T         | CSP                    | 52 John Schneider's           | 99 Mazda Miata     | Blue      | 44.826+1<br>43.516      | 44.834     | 43.811   | 43.261+1 | 43.516                    |
| 2          | CSP                    | 22 Tana Hanu                  | 92 Mazda Miata     | Grav      | 46.209                  | 35.358+0FF | 45.022   | 45.025   | [-]1.509<br><b>45.025</b> |
| 2          | 03P                    | 23 Tane Hopu                  | 92 Mazua Miata     | Gray      | 46.551+3                | 35.350+UFF | 45.032   | 45.025   | +1.509                    |
|            | - 'D St<br>I Entri     | reet Prepared'<br>es: 1       |                    | Car Color | Run 1                   | Run 2      | Run 3    | Run 4    | Total                     |
| 1T         | DSP                    | 78 Matt Simpson               | 95 Mazda Miata     |           | 46.282<br>44.955        | 45.672     | 45.217   | 44.821   | 44.821                    |
|            | - 'F St<br>I Entri     | reet Prepared'<br>es: 1       |                    | Car Color | Run 1                   | Run 2      | Run 3    | Run 4    | Total                     |
| 1T         | FSP                    | 72 Zachary Murphey            | 95 Nissan Hardbody | White     | 48.985+OFF              | 51.218     | 49.497   | 48.786   | 48.786                    |
|            |                        | pared'                        |                    | Car Color | 49.229<br>Run 1         | Run 2      | Run 3    | Run 4    | -<br>Total                |
| 1οτα<br>1Τ | I Entri<br>XP          | 5 Karel Schneider             | 94 Mazda Miata     |           | 43.275                  | 43.229     | 43.344   | 43.680+2 | 42.896                    |
|            |                        |                               |                    |           | 42.896                  |            |          |          | -                         |
|            | - 'Stree<br>I Entri    | et Modified'<br>es: 2         |                    | Car Color | Run 1                   | Run 2      | Run 3    | Run 4    | Total                     |
| 1T         | SM                     | 27 Juney Thompson             | 09 Pontiac G8      | White     | 45.727<br><b>44.754</b> | 45.501     | 44.870   | 45.344+1 | <b>44.754</b><br>[-]2.273 |
| 2          | SM                     | 301 Brandon Delli Gatti       | 06 Mazda RX8       | White     | 51.479<br>48.081        | 47.838     | 47.027   | 47.932   | 47.027                    |
|            |                        | er Street Modified            |                    | Car Color |                         | Run 2      | Run 3    | Run 4    | +2.273<br>Total           |
| 1T         | I Entri<br>SSM         | 66 Mickey Gauldin             | 85 Toyota MR2      | Red       | <b>42.637</b><br>43.385 | 43.106     | 44.202+1 | 42.803   | 42.637                    |
|            |                        | Street Modified Street        | Tire 2W'           | Car Color |                         | Run 2      | Run 3    | Run 4    | Total                     |
|            | <b>I Entri</b><br>MST2 | es: 4<br>34 Robert Palmblad   | 08 Mazda MX-5      |           | 41.013                  | 40.979     | 40.682   | 40.432   | 40.432                    |
|            |                        |                               |                    |           | 40.666+1                |            |          |          | [-]1.036                  |
| 2 S        | MST2                   | 277 Leland Giddens            | 94 Mazda Miata     |           | 42.133+1                | 41.956+1   | 41.872   | 42.874+1 | 41.468                    |