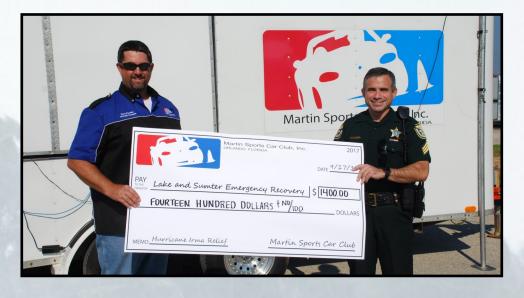

#### HURRICANE IRMA CHARITY

Prior to the race on the 17th, the idea was proposed to donate the revenue from the event to benefit the victims of the devastating effects of Hurricane Irma. On the day of the race the members in attendance voted unanimously to give 100% of the money from the event to the Lake County Sheriff's Disaster Relief Fund to help those in need. I chose Lake County because of our growing partnership that we have with them.

I would like to sincerely thank everyone that came out and supported our event on the 17th. Between the event registration fees, individual donations, and a gracious donation from our food vendor, Da'Munchies Express, we will be donating \$1509 to the Lake and Sumter Emergency Recovery to assist those affected by Hurricane Irma.