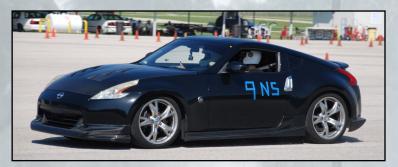

## Total Registered: 69, with Times: 69

|      |                       |                                   |                        | ,          |                                       |        |                  |                  |                                                    |
|------|-----------------------|-----------------------------------|------------------------|------------|---------------------------------------|--------|------------------|------------------|----------------------------------------------------|
|      |                       |                                   |                        |            | 41.468                                |        |                  |                  | +1.036                                             |
| 3 5  | SMST2                 | 767 John Giddens                  | 94 Mazda Miata         |            | 40.679+0FF                            | 42.482 | 41.520           | 41.575           | 41.520                                             |
|      |                       |                                   |                        |            | 47.688+1                              |        |                  |                  | +0.052                                             |
| 4 5  | SMST2                 | 11 Justin Bralan                  | 99 Mazda Miata         |            | 43.273+0FF                            | 43.125 | 47.716+0FF       | 43.233           | 43.125                                             |
|      |                       |                                   |                        |            | 59.136+0FF                            |        |                  |                  | +1.605                                             |
|      | ST4 - 'S<br>al Entrie | Street Modified Street T<br>es: 5 | 'ire 4W'               | Car Color  | Run 1                                 | Run 2  | Run 3            | Run 4            | Total                                              |
| 1T S | SMST4                 | 17 Nate Adair                     | 14 Subaru STI          | Grey       | 42.288                                | 41.615 | 41.512           | 41.140           | 41.140                                             |
|      |                       |                                   |                        |            | 41.651                                |        |                  |                  | [-]0.003                                           |
| 2T S | SMST4                 | 34 Justin McDonald                | 05 Subaru WRX STi      | Blue       | 40.967+1                              | 41.171 | 41.143           | 41.944           | 41.143                                             |
|      |                       |                                   |                        |            | 41.378                                |        |                  |                  | +0.003                                             |
| 3 5  | SMST4                 | 44 Terry Glazar                   | 05 Mitsubishi Evo Viii | Grey       | 43.837                                | 42.939 | 42.365           | 44.971+0FF       | 42.365                                             |
|      |                       |                                   |                        |            | 42.743                                |        |                  |                  | +1.222                                             |
| 4 5  | SMST4                 | 71 Victoria Edstrom               | 14 Subaru STI          |            | 50.983                                | 48.896 | 45.484           | 44.551           | 44.551                                             |
|      |                       |                                   |                        |            | 45.707                                |        |                  |                  | +2.186                                             |
| 5 5  | SMST4                 | 82 Stephanie McDonald             | 05 Subaru WRX STi      | Blue       | 55.674+0FF                            | 46.888 | 45.390           | 45.665           | 45.390                                             |
|      |                       |                                   |                        |            | 45.502                                |        |                  |                  | +0.839                                             |
|      | 'Junio<br>al Entrie   | r Kart B'<br>es: 1                |                        | Car Color  | Run 1                                 | Run 2  | Run 3            | Run 4            | Total                                              |
| 1T   | JB                    | 8 Trevor Wells                    | 02 Birel Kart          | Red/Silver | 55.548                                | 54.091 | 51.464           | 49.513           | 49.123                                             |
|      |                       |                                   |                        |            | 49.123                                |        |                  |                  | -                                                  |
|      | / - 'Nov<br>al Entrie |                                   |                        | Car Color  | Run 1                                 | Run 2  | Run 3            | Run 4            | Total                                              |
| 1T   | NOV                   | 4 John Walsh                      | 17 Ford Focus RS       | Gray       | 49.316                                | 45.234 | 46.096           | 44.998           | 44.998                                             |
|      |                       |                                   |                        |            | 45.208                                |        |                  |                  | [-]0.200                                           |
| 2T   | NOV                   | 9 Brett Thompson                  | 10 Datsun 370z         | Black      | 48.077                                | 46.455 | 45.266           | 45.198           | 45.198                                             |
|      |                       |                                   |                        |            | 45.373                                |        |                  |                  | +0.200                                             |
| ЗT   | NOV                   | 7 Asa Evans                       | 16 Ford Focus RS       | White      | 49.527                                | 49.361 | 48.647           | 46.134           | 46.134                                             |
|      |                       |                                   |                        |            | 48.462                                |        |                  |                  | +0.936                                             |
| 4    | NOV                   | 1 Kevin Rodgers                   | 16 Ford Mustang        |            | 68.974                                | 50.360 | 48.150           | 53.314+1         | 47.551                                             |
|      |                       |                                   |                        |            | 47.551                                |        |                  |                  | +1.417                                             |
| 5    | NOV                   | 5 Geo Parra                       | 99 Toyota Celica       | Green      | 39.925+0FF                            | 50.921 | 50.598           | 50.763           | 49.691                                             |
|      | NOV                   |                                   | ss rejeta cenea        |            |                                       |        |                  |                  |                                                    |
|      | NUV                   |                                   |                        |            | 49.691                                |        |                  |                  | +2.140                                             |
| 6    | NOV                   | 24 Josiah Soto                    | 84 Oldsmobile Cutlass  |            | <b>49.691</b><br>56.428               | 52.916 | 52.483           | 52.353           | +2.140<br>52.313                                   |
|      |                       | 24 Josiah Soto                    | •                      |            |                                       | 52.916 | 52.483           | 52.353           |                                                    |
|      |                       | 24 Josiah Soto<br>42 Robert Soto  | •                      |            | 56.428                                |        | 52.483<br>53.197 | 52.353<br>55.213 | 52.313                                             |
| 6    | NOV                   |                                   | 84 Oldsmobile Cutlass  |            | 56.428<br><b>52.313</b>               |        |                  |                  | <b>52.313</b><br>+2.622                            |
| 6    | NOV                   |                                   | 84 Oldsmobile Cutlass  | White      | 56.428<br><b>52.313</b><br>55.089+OFF | 53.701 |                  | 55.213           | <b>52.313</b><br>+2.622<br><b>52.995</b><br>+0.682 |