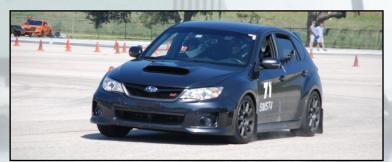

## Total Registered: 69, with Times: 69

|      |                       |                                   |                        | ,          |                                       |        |                  |                  |                                                    |
|------|-----------------------|-----------------------------------|------------------------|------------|---------------------------------------|--------|------------------|------------------|----------------------------------------------------|
|      |                       |                                   |                        |            | 41.468                                |        |                  |                  | +1.036                                             |
| 3 5  | SMST2                 | 767 John Giddens                  | 94 Mazda Miata         |            | 40.679+0FF                            | 42.482 | 41.520           | 41.575           | 41.520                                             |
|      |                       |                                   |                        |            | 47.688+1                              |        |                  |                  | +0.052                                             |
| 4 5  | SMST2                 | 11 Justin Bralan                  | 99 Mazda Miata         |            | 43.273+0FF                            | 43.125 | 47.716+0FF       | 43.233           | 43.125                                             |
|      |                       |                                   |                        |            | 59.136+0FF                            |        |                  |                  | +1.605                                             |
|      | ST4 - 'S<br>al Entrie | Street Modified Street T<br>es: 5 | 'ire 4W'               | Car Color  | Run 1                                 | Run 2  | Run 3            | Run 4            | Total                                              |
| 1T S | SMST4                 | 17 Nate Adair                     | 14 Subaru STI          | Grey       | 42.288                                | 41.615 | 41.512           | 41.140           | 41.140                                             |
|      |                       |                                   |                        |            | 41.651                                |        |                  |                  | [-]0.003                                           |
| 2T S | SMST4                 | 34 Justin McDonald                | 05 Subaru WRX STi      | Blue       | 40.967+1                              | 41.171 | 41.143           | 41.944           | 41.143                                             |
|      |                       |                                   |                        |            | 41.378                                |        |                  |                  | +0.003                                             |
| 3 5  | SMST4                 | 44 Terry Glazar                   | 05 Mitsubishi Evo Viii | Grey       | 43.837                                | 42.939 | 42.365           | 44.971+0FF       | 42.365                                             |
|      |                       |                                   |                        |            | 42.743                                |        |                  |                  | +1.222                                             |
| 4 5  | SMST4                 | 71 Victoria Edstrom               | 14 Subaru STI          |            | 50.983                                | 48.896 | 45.484           | 44.551           | 44.551                                             |
|      |                       |                                   |                        |            | 45.707                                |        |                  |                  | +2.186                                             |
| 5 5  | SMST4                 | 82 Stephanie McDonald             | 05 Subaru WRX STi      | Blue       | 55.674+0FF                            | 46.888 | 45.390           | 45.665           | 45.390                                             |
|      |                       |                                   |                        |            | 45.502                                |        |                  |                  | +0.839                                             |
|      | 'Junio<br>al Entrie   | r Kart B'<br>es: 1                |                        | Car Color  | Run 1                                 | Run 2  | Run 3            | Run 4            | Total                                              |
| 1T   | JB                    | 8 Trevor Wells                    | 02 Birel Kart          | Red/Silver | 55.548                                | 54.091 | 51.464           | 49.513           | 49.123                                             |
|      |                       |                                   |                        |            | 49.123                                |        |                  |                  | -                                                  |
|      | / - 'Nov<br>al Entrie |                                   |                        | Car Color  | Run 1                                 | Run 2  | Run 3            | Run 4            | Total                                              |
| 1T   | NOV                   | 4 John Walsh                      | 17 Ford Focus RS       | Gray       | 49.316                                | 45.234 | 46.096           | 44.998           | 44.998                                             |
|      |                       |                                   |                        |            | 45.208                                |        |                  |                  | [-]0.200                                           |
| 2T   | NOV                   | 9 Brett Thompson                  | 10 Datsun 370z         | Black      | 48.077                                | 46.455 | 45.266           | 45.198           | 45.198                                             |
|      |                       |                                   |                        |            | 45.373                                |        |                  |                  | +0.200                                             |
| ЗT   | NOV                   | 7 Asa Evans                       | 16 Ford Focus RS       | White      | 49.527                                | 49.361 | 48.647           | 46.134           | 46.134                                             |
|      |                       |                                   |                        |            | 48.462                                |        |                  |                  | +0.936                                             |
| 4    | NOV                   | 1 Kevin Rodgers                   | 16 Ford Mustang        |            | 68.974                                | 50.360 | 48.150           | 53.314+1         | 47.551                                             |
|      |                       |                                   |                        |            | 47.551                                |        |                  |                  | +1.417                                             |
| 5    | NOV                   | 5 Geo Parra                       | 99 Toyota Celica       | Green      | 39.925+0FF                            | 50.921 | 50.598           | 50.763           | 49.691                                             |
|      | NOV                   |                                   | ss rejeta cenea        |            |                                       |        |                  |                  |                                                    |
|      | NUV                   |                                   |                        |            | 49.691                                |        |                  |                  | +2.140                                             |
| 6    | NOV                   | 24 Josiah Soto                    | 84 Oldsmobile Cutlass  |            | <b>49.691</b><br>56.428               | 52.916 | 52.483           | 52.353           | +2.140<br>52.313                                   |
|      |                       | 24 Josiah Soto                    | •                      |            |                                       | 52.916 | 52.483           | 52.353           |                                                    |
|      |                       | 24 Josiah Soto<br>42 Robert Soto  | •                      |            | 56.428                                |        | 52.483<br>53.197 | 52.353<br>55.213 | 52.313                                             |
| 6    | NOV                   |                                   | 84 Oldsmobile Cutlass  |            | 56.428<br><b>52.313</b>               |        |                  |                  | <b>52.313</b><br>+2.622                            |
| 6    | NOV                   |                                   | 84 Oldsmobile Cutlass  | White      | 56.428<br><b>52.313</b><br>55.089+OFF | 53.701 |                  | 55.213           | <b>52.313</b><br>+2.622<br><b>52.995</b><br>+0.682 |