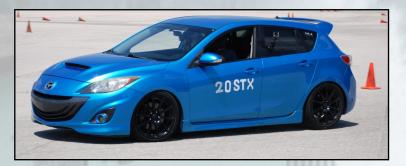

## Total Registered: 69, with Times: 69

|     | 'G Str<br>I Entri  |                             |                           | Car Color | Run 1                  | Run 2      | Run 3      | Run 4      | Total                   |
|-----|--------------------|-----------------------------|---------------------------|-----------|------------------------|------------|------------|------------|-------------------------|
| 1T  | GS                 | 71 Darren Schneider         | 14 Ford Focus ST          | Silver    | 43.983                 | 44.066     | 43.572     | 43.167     | 43.167                  |
|     |                    |                             |                           |           | 45.518+1               |            |            |            | -                       |
|     | 'H Str<br>I Entri  |                             |                           | Car Color | Run 1                  | Run 2      | Run 3      | Run 4      | Total                   |
| 1T  | HS                 | 300 Cortland Bailey         | 16 Ford Fiesta ST         |           | 47.670                 | 44.249     | 44.001     | 44.367     | 43.840                  |
|     |                    |                             |                           |           | 43.840                 |            |            |            | [-]0.805                |
| 2T  | HS                 | 1 William Watson            | 13 Fiat 500 Abarth        | Black/Red |                        | 45.858     | 45.608     | 46.196     | 44.645                  |
|     |                    |                             |                           |           | 44.645                 |            |            |            | +0.805                  |
| 3   | HS                 | 2 Nick Keene                | 14 Ford Focus SE          | Black     | <b>46.275</b> 47.565+1 | 46.352     | 46.434     | 47.215     | 46.275                  |
|     |                    | 40. Days Oracle             | 15 5                      | Adda to a |                        | 40.50(+0   | 47 707 - 4 | 47.045.4   | +1.630                  |
| 4   | HS                 | 49 Don Cross                | 15 Ford Focus SE          | White     | <b>47.311</b> 48.368   | 48.596+2   | 47.737+1   | 47.845+1   | 47.311<br>+1.036        |
| 5   | HS                 | 10 Kirby Kaana              | 14 Ford Foous             | Black     |                        | 22 6041055 | 49.054     | 47.020+2   |                         |
| 5   | пэ                 | 12 Kirby Keene              | 14 Ford Focus             | DIACK     | 48.861<br>48.162+1     | 32.694+0FF | 40.234     | 47.920+2   | <b>48.254</b><br>+0.943 |
| SSB | - 'Sun             | er Street Race Tire'        |                           |           |                        |            |            |            |                         |
|     | I Entri            |                             |                           | Car Color | Run 1                  | Run 2      | Run 3      | Run 4      | Total                   |
| 1T  | SSR                | 7 Cliff Bordwell            | 16 Dodge Viper            | Blue      | 42.028                 | 41.212     | 41.111     | 40.796     | 40.796                  |
|     |                    |                             |                           |           | 40.805+2               |            |            |            | [-]3.895                |
| 2   | SSR                | 17 Mark Zaremskas           | 17 Chevrolet Corvette Z06 | 1         | 46.600+OFF             | 44.691     | 45.569+0FF | 44.396+OFF | 44.691                  |
|     |                    |                             |                           |           | 44.937                 |            |            |            | +3.895                  |
| 3   | SSR                | 1 David Corda               | 16 McLaren 570S           |           | 49.904                 | 46.162     | 45.029+0FF | 44.751     | 44.751                  |
|     |                    |                             |                           |           | 44.473+1               |            |            |            | +0.060                  |
|     | - 'Stre<br>I Entri | et Touring Sport'<br>es: 3  |                           | Car Color | Run 1                  | Run 2      | Run 3      | Run 4      | Total                   |
| 1T  | STS                | 98 Robert Blucher           | 02 Porsche Boxster        | 4-Sale    | 44.339+1               | 44.284     | 43.474     | 43.349     | 43.349                  |
|     |                    |                             |                           |           | 43.472                 |            |            |            | [-]2.807                |
| 2   | STS                | 627 Jessica Tooley          | 91 Mazda Miata            | Silver    | 47.411+0FF             | 47.300     | 47.100+1   | 46.156     | 46.156                  |
|     |                    |                             |                           |           | 46.253                 |            |            |            | +2.807                  |
| 3   | STS                | 315 David Thierer           | 90 Mazda Miata            | Blue      |                        | 52.501+OFF | 51.685     | 51.574     | 51.574                  |
|     | ~                  |                             |                           |           | 49.627+1               |            |            |            | +5.418                  |
|     | - 'Stre<br>I Entri | et Touring Xtreme'<br>es: 7 |                           | Car Color | Run 1                  | Run 2      | Run 3      | Run 4      | Total                   |
| 1T  | STX                | 96 Chris Schneider          | 13 Subaru BRZ             | White     | 41.906                 | 42.096     | 41.849     | 43.555+2   | 41.849                  |
|     |                    |                             |                           |           | 43.069                 |            |            |            | [-]1.053                |
| 2T  | STX                | 117 Jeremiah Hemphill       | 96 Mini Cooper S          | Red       | 43.414                 | 43.465     | 43.333     | 43.483     | 42.902                  |
|     |                    |                             |                           |           | 42.902                 |            |            |            | +1.053                  |
| 3   | STX                | 111 Tony DeFelice           | 13 Fiat 500 Abarth        |           | 45.368                 | 45.752     | 45.194     | 45.028     | 43.878                  |
|     |                    |                             |                           |           | 43.878                 |            |            |            | +0.976                  |
| 4   | STX                | 7 Robert J Permenter        | 14 Honda Civic SI         | Orange    |                        | 46.546+0FF | 43.920+2   | 44.566+1   | 44.062                  |
| _   |                    |                             |                           |           | 44.062                 |            |            |            | +0.184                  |
| 5   | STX                | 17 Danielle Hemphill        | 05 Mini Cooper S          | Red       | 50.600+OFF<br>47.222   | 48.648     | 48.091     | 45.727     | <b>45.727</b><br>+1.665 |
| 6   | STX                | 51 Ryan Marsh               | 16 Scion Fr-S             | Silver    | 47.042                 | 48.075+0FF | 46.473     | 45.756     | 45.756                  |
|     |                    |                             |                           |           | 47.300                 |            |            |            | +0.029                  |
| 7   | STX                | 20 Brandon Slone            | 10 Mazda Mazdaspeed 3     |           | 50.265                 | 47.802     | 47.620     | 48.175     | 46.576                  |
|     |                    |                             |                           |           | 46.576                 |            |            |            | +0.820                  |
| STR | - 'Stre            | et Touring Roadster'        |                           | Car Color | Run 1                  | Run 2      | Run 3      | Run 4      | Total                   |