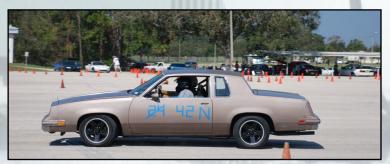

## Total Registered: 69, with Times: 69

|      |                       |                                   |                        | ,          |                                       |        |                  |                  |                                                    |
|------|-----------------------|-----------------------------------|------------------------|------------|---------------------------------------|--------|------------------|------------------|----------------------------------------------------|
|      |                       |                                   |                        |            | 41.468                                |        |                  |                  | +1.036                                             |
| 3 5  | SMST2                 | 767 John Giddens                  | 94 Mazda Miata         |            | 40.679+0FF                            | 42.482 | 41.520           | 41.575           | 41.520                                             |
|      |                       |                                   |                        |            | 47.688+1                              |        |                  |                  | +0.052                                             |
| 4 5  | SMST2                 | 11 Justin Bralan                  | 99 Mazda Miata         |            | 43.273+0FF                            | 43.125 | 47.716+0FF       | 43.233           | 43.125                                             |
|      |                       |                                   |                        |            | 59.136+0FF                            |        |                  |                  | +1.605                                             |
|      | ST4 - 'S<br>al Entrie | Street Modified Street T<br>es: 5 | 'ire 4W'               | Car Color  | Run 1                                 | Run 2  | Run 3            | Run 4            | Total                                              |
| 1T S | SMST4                 | 17 Nate Adair                     | 14 Subaru STI          | Grey       | 42.288                                | 41.615 | 41.512           | 41.140           | 41.140                                             |
|      |                       |                                   |                        |            | 41.651                                |        |                  |                  | [-]0.003                                           |
| 2T S | SMST4                 | 34 Justin McDonald                | 05 Subaru WRX STi      | Blue       | 40.967+1                              | 41.171 | 41.143           | 41.944           | 41.143                                             |
|      |                       |                                   |                        |            | 41.378                                |        |                  |                  | +0.003                                             |
| 3 5  | SMST4                 | 44 Terry Glazar                   | 05 Mitsubishi Evo Viii | Grey       | 43.837                                | 42.939 | 42.365           | 44.971+0FF       | 42.365                                             |
|      |                       |                                   |                        |            | 42.743                                |        |                  |                  | +1.222                                             |
| 4 5  | SMST4                 | 71 Victoria Edstrom               | 14 Subaru STI          |            | 50.983                                | 48.896 | 45.484           | 44.551           | 44.551                                             |
|      |                       |                                   |                        |            | 45.707                                |        |                  |                  | +2.186                                             |
| 5 5  | SMST4                 | 82 Stephanie McDonald             | 05 Subaru WRX STi      | Blue       | 55.674+0FF                            | 46.888 | 45.390           | 45.665           | 45.390                                             |
|      |                       |                                   |                        |            | 45.502                                |        |                  |                  | +0.839                                             |
|      | 'Junio<br>al Entrie   | r Kart B'<br>es: 1                |                        | Car Color  | Run 1                                 | Run 2  | Run 3            | Run 4            | Total                                              |
| 1T   | JB                    | 8 Trevor Wells                    | 02 Birel Kart          | Red/Silver | 55.548                                | 54.091 | 51.464           | 49.513           | 49.123                                             |
|      |                       |                                   |                        |            | 49.123                                |        |                  |                  | -                                                  |
|      | / - 'Nov<br>al Entrie |                                   |                        | Car Color  | Run 1                                 | Run 2  | Run 3            | Run 4            | Total                                              |
| 1T   | NOV                   | 4 John Walsh                      | 17 Ford Focus RS       | Gray       | 49.316                                | 45.234 | 46.096           | 44.998           | 44.998                                             |
|      |                       |                                   |                        |            | 45.208                                |        |                  |                  | [-]0.200                                           |
| 2T   | NOV                   | 9 Brett Thompson                  | 10 Datsun 370z         | Black      | 48.077                                | 46.455 | 45.266           | 45.198           | 45.198                                             |
|      |                       |                                   |                        |            | 45.373                                |        |                  |                  | +0.200                                             |
| ЗT   | NOV                   | 7 Asa Evans                       | 16 Ford Focus RS       | White      | 49.527                                | 49.361 | 48.647           | 46.134           | 46.134                                             |
|      |                       |                                   |                        |            | 48.462                                |        |                  |                  | +0.936                                             |
| 4    | NOV                   | 1 Kevin Rodgers                   | 16 Ford Mustang        |            | 68.974                                | 50.360 | 48.150           | 53.314+1         | 47.551                                             |
|      |                       |                                   |                        |            | 47.551                                |        |                  |                  | +1.417                                             |
| 5    | NOV                   | 5 Geo Parra                       | 99 Toyota Celica       | Green      | 39.925+0FF                            | 50.921 | 50.598           | 50.763           | 49.691                                             |
|      | NOV                   |                                   | ss rejeta cenea        |            |                                       |        |                  |                  |                                                    |
|      | NUV                   |                                   |                        |            | 49.691                                |        |                  |                  | +2.140                                             |
| 6    | NOV                   | 24 Josiah Soto                    | 84 Oldsmobile Cutlass  |            | <b>49.691</b><br>56.428               | 52.916 | 52.483           | 52.353           | +2.140<br>52.313                                   |
|      |                       | 24 Josiah Soto                    | •                      |            |                                       | 52.916 | 52.483           | 52.353           |                                                    |
|      |                       | 24 Josiah Soto<br>42 Robert Soto  | •                      |            | 56.428                                |        | 52.483<br>53.197 | 52.353<br>55.213 | 52.313                                             |
| 6    | NOV                   |                                   | 84 Oldsmobile Cutlass  |            | 56.428<br><b>52.313</b>               |        |                  |                  | <b>52.313</b><br>+2.622                            |
| 6    | NOV                   |                                   | 84 Oldsmobile Cutlass  | White      | 56.428<br><b>52.313</b><br>55.089+OFF | 53.701 |                  | 55.213           | <b>52.313</b><br>+2.622<br><b>52.995</b><br>+0.682 |