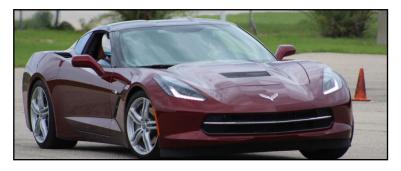

# MSCC – Event #6 - Sun 06-11-2017 Final Results

| SS - 'S<br>Total I                  | -  | Street'<br>es: 1      |                          | Run 1                   | Run 2  | Run 3  | Run 4  | Total                   |
|-------------------------------------|----|-----------------------|--------------------------|-------------------------|--------|--------|--------|-------------------------|
| 1T                                  | SS | 15 Bill O'Keefe       | 17 Porsche 718 Boxster S | 54.402<br><b>46.773</b> | 51.537 | 46.935 | 48.102 | 46.773                  |
| AS - 'A Street'<br>Total Entries: 5 |    |                       | Run 1                    | Run 2                   | Run 3  | Run 4  | Total  |                         |
| 1T                                  | AS | 71 Don Hosler         | 02 Chevrolet Corvette    | 39.612<br><b>38.599</b> | 39.039 | 38.915 | 39.411 | <b>38.599</b> [-]0.496  |
| 2T                                  | AS | 1 Aaron Stogsdill     | 17 Chevrolet Corvette    | OFF<br>39.095           | OFF    | 39.673 | 39.255 | <b>39.095</b> +0.496    |
| 3                                   | AS | 18 William Van Tassel | 04 Porsche 911           | <b>39.238</b> 39.421    | 39.438 | 39.711 | 39.850 | <b>39.238</b> +0.143    |
| 4                                   | AS | 90 Maury Hamill       | 13 Porsche Boxster       | <b>41.127</b> 41.451    | 41.581 | 42.016 | 41.729 | <b>41.127</b> +1.889    |
| 5                                   | AS | 818 Stephen Claxton   | 16 Chevrolet Corvette    | 43.797<br>52.348+1      | 42.721 | 42.581 | 42.152 | <b>42.152</b> +1.025    |
| BS - 'I<br>Total I                  |    |                       |                          | Run 1                   | Run 2  | Run 3  | Run 4  | Total                   |
| 1T                                  | BS | 7 Oliver Yao          | 17 BMW M2                | OFF<br>41.033           | 41.909 | 41.764 | 40.842 | <b>40.842</b> [-]0.089  |
| 2                                   | BS | 60 Zac Saubert        | 07 Porsche Boxster       | 41.499<br>41.205        | 40.931 | 41.138 | 41.315 | <b>40.931</b><br>+0.089 |
| 3                                   | BS | 0 Heather O Hamill    | 07 Porsche Boxster       | 41.321+1<br>41.174      | 41.379 | 43.200 | 41.101 | <b>41.101</b> +0.170    |
| 4                                   | BS | 21 Richard Fickes     | 07 Porsche Cayman S      | 43.759<br>44.254        | 42.929 | 43.836 | 45.508 | <b>42.929</b><br>+1.828 |
| CS - 'C<br>Total I                  |    |                       |                          | Run 1                   | Run 2  | Run 3  | Run 4  | Total                   |
| 1T                                  | CS | 86 Steve Marcum       | 16 Mazda Mx=5            | 41.963<br>40.442        | 40.725 | 40.316 | 40.626 | 40.316                  |
| 2                                   | CS | 98 Robert Blucher     | 02 Porsche Boxster       |                         |        |        |        | DNS                     |
| DS - 'I<br>Total I                  |    | •••                   |                          | Run 1                   | Run 2  | Run 3  | Run 4  | Total                   |
| 1T                                  | DS | 91 Kim DeBower        | 11 Mini Cooper S         | 42.871<br><b>41.288</b> | 41.613 | 42.055 | 41.873 | <b>41.288</b> [-]1.637  |
| 2                                   | DS | 27 Chris Biedal       | 13 Subaru BRZ            | 43.372                  | 42.925 | 44.020 |        | <b>42.925</b> +1.637    |
| GS - 'C<br>Total H                  |    | •••                   |                          | Run 1                   | Run 2  | Run 3  | Run 4  | Total                   |
| 1T                                  | GS | 71 Darren Schneider   | 14 Ford Focus ST         | 41.977<br><b>40.976</b> | 41.617 | 41.664 | 42.051 | <b>40.976</b> [-]0.120  |
| 2                                   | GS | 25 Frank Hernandez    | 15 Ford Focus ST         | OFF<br>42.191           | 41.735 | 42.193 | 41.096 | <b>41.096</b> +0.120    |

Battles were fierce and frequent throughout the day among the different classes. Don Hosler was fastest in AS in his 2002 Corvette with a time of 38.599. Philip Petrie won ES in a 1996 Miata with a time of 40.107. George Bonafede continued his domination of STR, taking home his 6th win in as many races this year with a time of 37.876 in the unstoppable 2016 Miata. Carlos Dejesus took home top time in ASP driving a 2015 Mitsubishi EVO X at 39.345. Chris Schneider was fastest in SM in his 2013 BRZ with a time of 39.782. Lastly Gerardo Perez was the fastest Novice racing his 2014 Focus ST to a time of 41.371.