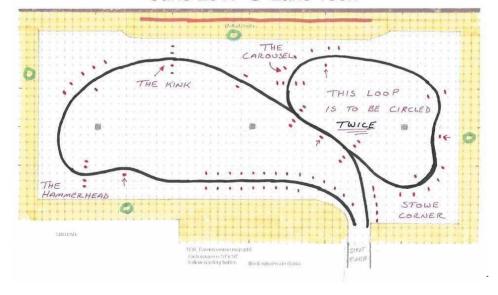

# June 2017 @ Lake Tech

# Race Report—Points Event #6 ~ June 11th, 2017

By the numbers we had 81 drivers, 17 more than last year, and 13.4 more than the average. Each driver got 5 runs each on a nice fast course. There were 27 classes, 12 one car classes, and 7 classes with 5 or more drivers, 15 novices. The course was designed by Juney Thompson with the assistance of the other hosts, and inputs from the membership, and some opinions on the internet. The course was very fast with a double loop that tripped up even the most experienced of autocrossers.