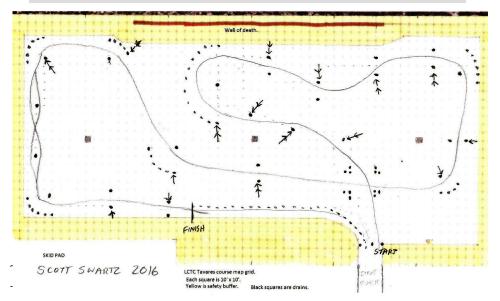

Let's talk about the track design, it was another great design by Scott Schwartz which had good flow and variety of turns and skills needed to quickly navigate the course. Coming out of the gate was there was a left heading into a 180 degree box heading into a right, left, right before slowing way down to make another right and pass the follow-through and head towards the northeast corner of the lot. Before you got there there was a slight right box to get through, then hard on the brakes to slow down for the double 135 degree turn heading into the optional slalom. One more fast left to get through before heading into the finish.