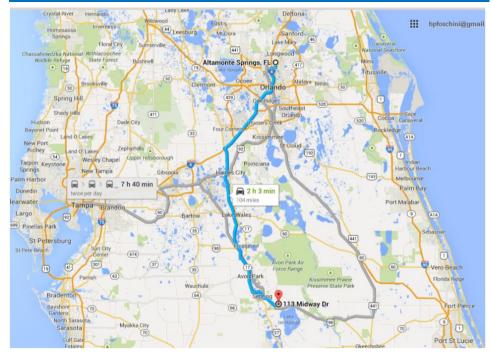

## Fall Mini-Prix

The fall Mini-prix and 10th event of the season will be held at Sebring International Raceway, which is located approximately 2 hours south of Orlando. Take I-4 to US 27 South for about 53 miles, then turn left onto Sebring Pkwy, go about 5 miles and turn left onto Kenilworth Blvd/Airport Rd, which will merge into Haywood Taylor Blvd about 5 miles later and you will find yourself at the entrance. Look for the MSCC trailer and make your way in that direction.