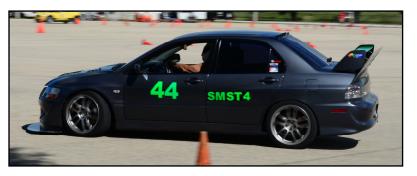

## Martin Sports Car Club Final Results September Event - Sun 09-11-2016 Total Registered: 65, with Times: 65

|     |           |       | rotar ito;      | gistered. 00,  | with   |          | ~        |        |       |
|-----|-----------|-------|-----------------|----------------|--------|----------|----------|--------|-------|
| Str | eet Mod   | ified | Street Tire 4W  |                | Run 1  | Run 2    | Run 3    | Total  | Index |
| 1T  | SMST4     | 14    | Sean Glazar     | Mitsubishi Evo | 35.204 | 34.029   | 34.169   | 33.841 | 0.877 |
|     |           |       |                 |                | 33.841 | 34.056   |          |        |       |
| 2T  | SMST4     | 98    | Bob Blucher     | Subaru STI     | 34.626 | 34.121+1 | 34.028+1 | 34.138 | 0.885 |
|     |           |       |                 |                | 34.327 | 34.138   |          |        |       |
| 3   | SMST4     | 9     | Ryan Speaks     | WRX STi        | 34.550 | 34.547   | 36.787   | 34.547 | 0.896 |
|     |           |       |                 |                | 36.226 | 34.674   |          |        |       |
| 4   | SMST4     | 44    | Terry Glazar    | Mitsubishi Evo | 35.832 | 35.606   | 34.945   | 34.945 | 0.906 |
|     |           |       |                 |                | 35.115 |          |          |        |       |
| 5   | SMST4     | 17    | Nate Adair      | Subaru STI     | 35.409 | 43.572+1 | 35.423   | 34.972 | 0.907 |
|     |           |       |                 |                | 34.972 | 35.492   |          |        |       |
| 6   | SMST4     | 67    | Harry Corbin    | Subaru STI     | 35.592 | 35.212   | 35.808   | 34.991 | 0.907 |
|     |           |       |                 |                | 35.563 | 34.991   |          |        |       |
| 7   | SMST4     | 34    | Justin McDonald | WRX STi        | 35.758 | 36.459   | 35.839   | 35.758 | 0.927 |
|     |           |       |                 |                | 36.485 | 36.594   |          |        |       |
| Ka  | rt Modifi | ed    |                 |                | Run 1  | Run 2    | Run 3    | Total  | Index |
| 1T  | KM        | 88    | Zane Plumley    | DR Evo2        | OFF    | 42.477   | 42.742+1 | 42.460 | 1.101 |
|     |           |       |                 |                | 42.460 | 42.681   |          |        |       |
| Ju  | nior Kart |       |                 |                |        | Run 2    | Run 3    | Total  |       |
| 1T  | JB        | 88    | Emma Plumley    | Margay Brava 1 | 53.557 | 45.399   | OFF      | 41.618 | 1.079 |
|     |           |       |                 |                | 41.618 | 42.265   |          |        |       |
| 2   | JB        | 8     | Trevor Wells    | Birel Kart     |        | 45.973   | 42.301   | 41.747 | 1.082 |
|     |           |       |                 |                | 42.354 |          |          |        |       |
| 3   | JB        | 188   | Cassie Plumley  | Coyote Animal  | 58.785 | 47.581   | 54.404   | 46.602 | 1.208 |
|     |           |       |                 |                |        | 51.206+1 |          |        |       |
|     | vice      |       |                 |                |        | Run 2    | Run 3    | Total  |       |
| 1T  | NOV       | 82    | Chris Jones     | Mazda MX5      |        | 39.589   | 38.835   | 38.433 | 0.996 |
|     |           |       |                 |                |        | 38.433   |          |        |       |
| 2T  | NOV       | 3     | Etzer Lalanne   | Ford Focus     |        | 42.306   | 40.813   | 39.548 | 1.025 |
|     |           |       |                 |                |        | 39.548   |          |        |       |
| 3   | NOV       | 4     | Roberto Sanchez | Ford Focus ST  |        |          | 40.178   | 39.562 | 1.026 |
|     |           |       |                 |                |        | 39.964+1 |          |        |       |
| 4   | NOV       | 1     | Edward Allen    | Ford Fiesta ST |        | 43.532   | 43.398   | 40.747 | 1.056 |
|     |           |       |                 |                | 40.747 |          |          |        |       |
| 5   | NOV       | 77    | Michael Biscoe  | Ford Mustang   |        | 43.890+1 | 42.275   | 41.503 | 1.076 |
|     |           |       |                 |                | 42.187 | 41.503   |          |        |       |
|     |           |       |                 |                |        |          |          |        |       |

As mentioned before 7 out of the top 10 spots were held by racers in the SMST4 class, no surprise as the course design seems to have favored all wheel drive cars. Sean Glazer took home top time off day in his 2005 Mitsubishi EVO VIII with a blistering time of 33.841. Bob Blucher followed him in a 2005 Subaru STi at 34.138, and Ryan Speaks was third overall with a time of 34.547. There were a few drivers who cut through the 4 wheel drive advantage and turned in top times in their 2 wheel drive machines. Cliff Bordwell was fourth in his 2016 Dodge Viper in SSR and John GIddens was eighth in his 2004 Miata running in SMT2. George Bonafede was tenth, running in CS, in his 2016 MX-5 Club, showing once again that the mighty Miata is always the answer.