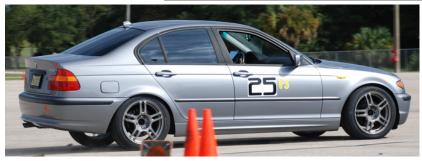

Directions to Taverna Italiano (it's tricky, even with GPS). Starting at the intersection of E Welch Road & Rock Springs Road, a little over 2 miles north you will come to Rock Ridge Blvd. There is a traffic signal there, as well as a dedicated left turn lane, so although it is rural & quite dark, it is easy to spot the turn. Turn left. After a little over 1 mile when you come to a roundabout/traffic circle. (SEE BELOW) Take the first right at the traffic circle onto Caledonia Ave. (I know, the address says it is on Rock Ridge Blvd - I told you it was tricky!). After about 300 feet turn left. After about another 400 feet you will see the restaurant on your right & the parking will be on your left. There is a circle driveway to allow you to drop off any desserts you decide to bring, any toys for the annual gift donation, any gag gifts AND any awesome gifts/stacks of cash for the Pit Patter editor.