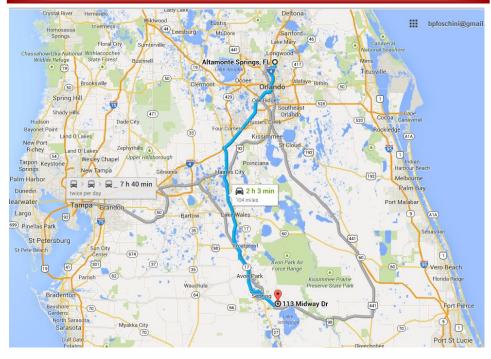

Sebring is approximately 2 hours south of Orlando, or just over an hour if your name is Ian Stewart.

Take I-4 to US 27 South for about 53 miles, then turn left onto Sebring Pkwy, go about 5 miles and turn left onto Kenilworth Blvd/Airport Rd, which will merge into Haywood Taylor Blvd about 5 miles later and you will find yourself at the entrance. Look for the MSCC trailer and make your way in that direction.