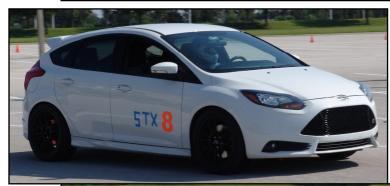

#### Total Registered: 107, with Times: 107

|       |       | 1000                | Registered: 1  | 07, with |            |          |              |       |
|-------|-------|---------------------|----------------|----------|------------|----------|--------------|-------|
| G S   | treet |                     |                | Times    |            |          | Total        | Index |
| 1T    | 99    | Ian Stewart         | Volvo S60      | 37.528   | 38.058+1   | 37.645+2 | 37.528       | 0.938 |
|       |       |                     |                | 37.648   | 37.774     |          |              |       |
| 2T    | 711   | John Trembly        | Ford Focus     | 39.833+1 | 1 38.978   | 38.942+1 | 38.222       | 0.955 |
|       |       |                     |                | 38.566   | 38.222     |          |              |       |
| 3     | 199   | Peter Lier          | Volvo S60      | 39.292   | 39.767     | 40.620   | 39.292       | 0.982 |
|       |       |                     |                | 39.683+2 | 2 40.440   |          |              |       |
| 4     | 117   | John Trembly III    | Ford Focus     | 41.454   | 40.620     | 40.170+1 | 40 620       | 1.015 |
|       |       | ,                   |                | 40.722   |            |          |              |       |
| 5     | 1     | Ryan McConville     | Ford Focus     |          | 2 40.440+1 | 40.946+2 | 41 424       | 1.035 |
| Ŭ     |       | rtyan webbinnie     | 1 or a 1 oc as | 41.424   | 41.537+1   |          | -12          | 1.000 |
| 11.04 | treet |                     |                | Times    | 41.557+1   |          | Total        | Index |
| 1T    |       | Jon Wright          | Toyota Corolla |          | 44.42614   | 43.870+1 |              |       |
|       | 09    | Joh whyne           | TOyota Corolla | 43.366+1 |            | 43.670+1 | 43.001       | 1.080 |
| 01    |       |                     |                |          |            |          | <b>T</b> ( ) |       |
|       |       | uring FWD           |                | Times    |            |          | Total        |       |
| 1T    | 999   | Ferdi van Teeffelen | Toyota Celica  | 40.405   | 40.213     | 39.966   | 39.966       | 0.999 |
|       |       |                     |                | 40.225   | 39.844+1   |          |              |       |
| 2T    | 113   | Ben Turner          | Mini Cooper    | 41.242   | 41.710     | 41.560   | 40.969       | 1.024 |
|       |       |                     |                | 40.969   | 41.059     |          |              |       |
| 3     | 6     | Mikael Edstrom      | Fiat 500       | 42.071   | 41.125     | 42.346   | 41.125       | 1.028 |
|       |       |                     |                | 42.157   | 41.729     |          |              |       |
| 4     | 9     | Victoria Edstrom    | Fiat 500       | 44.506   | 43.485     | 43.600   | 43.231       | 1.080 |
|       |       |                     |                | 45.054   | 43.231     |          |              |       |
| 5     | 17    | Samir Maharaj       | Toyota Matrix  | OFF      | 45.005     | OFF      | 44.142       | 1.103 |
|       |       |                     |                | 44.142   | 44.273     |          |              |       |
| Stre  | et To | ouring Xtreme       |                | Times    |            |          | Total        | Index |
| 1T    |       | Robert Osborne      | Scion FR-S     | 38.097   | OFF        | 36.600   | 36.386       | 0.909 |
|       |       |                     |                | 36.639   | 36.386     |          |              |       |
| 2T    | 0     | Justin Nordine      | Ford Focus     | 37.773   | 37.925     | 37.325   | 37.325       | 0.022 |
| 21    | 0     | Justin Norume       | FUIGFOCUS      |          |            | 37.325   | 37.325       | 0.833 |
|       |       |                     |                | 38.599   | OFF        |          |              |       |
| 3     | /18   | Chris Hammer        | Subaru BRZ     | 39.202   | 37.480     | 37.329   | 37.329       | 0.933 |
|       |       |                     |                | 37.772   | 37.654+1   |          |              |       |
| 4     | 67    | Jason Chonody       | Subaru BRZ     | 39.006   | 39.020     | 37.800   | 37.771       | 0.944 |
|       |       |                     |                | 38.532+1 | 37.771     |          |              |       |
| 5     | 80    | David Lineberry     | Subaru BRZ     | 38.884   | 38.819+1   | 38.569+3 | 37.881       | 0.947 |
|       |       |                     |                | 38.527+1 | 37.881     |          |              |       |
| 6     | 33    | Daniel Thompson     | MazdaSpeed 3   |          | 40.397     | 39.115   | 39.115       | 0 978 |
|       |       |                     |                | 39 276   | 39.413     |          |              |       |
| 7     | 12    | Madison Swartz      | Subaru BR7     | 48.149   | 44.593     | 43 959   | 42.533       | 1.063 |
| '     | 13    | madison 3 waitz     |                |          |            | 43.838   | +2.000       | 1.003 |
|       |       |                     |                | 42.999   | 42.533     | _        |              |       |
|       |       | ouring Ultra        |                | Times    |            |          | Total        |       |
| 1T    | 16    | Jesse Olsen         | Subaru STI     | 37.598   | 37.310     | 37.489+1 | 36.728       | 0.918 |
|       |       |                     |                | 37.247   | 36.728     |          |              |       |
| 2     | 168   | Jay Payson          | BMW M5         | OFF      | 37.787     | 37.016+1 | 37.096       | 0.927 |
|       |       |                     |                | 37.096   | 37.391     |          |              |       |
| 3     | 9     | Ryan Speaks         | WRX STI        | 37.471   | 37.500     | 37.126   | 37.126       | 0.928 |
|       |       |                     |                | 37.290   | 37.295     |          |              |       |
| Stre  | et To | uring Roadster      |                | Times    |            |          | Total        | Index |
| 1T    |       | Don Cross           | BMW Z4         |          | 40.538+2   | 41.310   | 40.558       |       |
|       | 43    | 20101055            | 2.000 2.4      |          |            | 41.010   | -10.000      | 1.014 |
| ~     |       |                     |                | 40.668   | 40.558     | 10.075   |              | 4     |
| 2     | 13    | Alex Montes         | Mazda Miata    | 40.912+1 |            | 40.652+1 | 41.104       | 1.027 |
|       |       |                     |                | 41.497+1 |            |          |              |       |
| 3     | 255   | Robby Ronk          | Mazda Miata    | 43.183   | 41.745     | 41.794   | 41.745       | 1.043 |
|       |       |                     |                | 43.251   | 41.854     |          |              |       |
| 4     | 4     | Kevin Madyda        | Mazda Miata    | 43.142   | 42.038+1   | 41.900   | 41.900       | 1.047 |
|       |       |                     |                | 42.165   | 41.926     |          |              |       |
| Stre  | et M  | odified             |                | Times    |            |          | Total        | Index |
| 1T    |       | Oliver Yao          | Mitsubishi Evo | 38.565   | 37.530     | 37.342   | 37.275       |       |
|       |       | 001100              |                | 37.275   | 37.603     | 07.042   | 21.2.3       | 0.002 |
|       |       |                     |                | 51.215   | 51.005     |          |              |       |