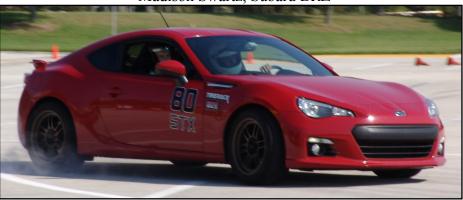

|      |       |     | THINGS ENTRY       |                   |        |       |
|------|-------|-----|--------------------|-------------------|--------|-------|
| Pos. | Class | #   | Driver             | Car Model         | Time   | Index |
| 1    | DP    | 79  | Robert Belvoir     | 86 Toyota MR2     | 35.700 | 0.892 |
| 2    | CM    | 28  | Richard Fickes     | 74 Caldwell D13   | 35.975 | 0.899 |
| 3    | SMST2 | 156 | Terry McIntyre     | 05 Honda S2000    | 35.990 | 0.899 |
| 4    | SMST2 | 56  | Todd Kaley         | 04 Honda S2000    | 36.045 | 0.901 |
| 5    | SMST2 | 277 | Leland Giddens     | 93 Mazda RX-7     | 36.250 | 0.906 |
| 6    | STX   | 7   | Robert Osborne     | 13 Scion FR-S     | 36.386 | 0.909 |
| 7    | SSM   | 17  | Jason Stroud       | 04 Corvette       | 36.391 | 0.909 |
| 8    | SSM   | 117 | Chris Wells        | 04 Corvette Z06   | 36.619 | 0.915 |
| 9    | SMST4 | 98  | Robert Blucher     | 05 Subaru STi     | 36.648 | 0.916 |
| 10   | SMST2 | 767 | John Giddens       | 93 Mazda RX-7     | 36.664 | 0.916 |
| 11   | STU   | 16  | Jesse Olsen        | 13 Subaru STI     | 36.728 | 0.918 |
| 12   | STU   | 168 | Jay Payson         | 02 BMW M5         | 37.096 | 0.927 |
| 13   | STU   | 9   | Ryan Speaks        | 05 Subaru WRX STi | 37.126 | 0.928 |
| 14   | SSM   | 66  | Mickey Gauldin     | 85 Toyota MR2     | 37.153 | 0.929 |
| 15   | AM    | 701 | Matt Mausner       | 14 Racecar        | 37.263 | 0.931 |
| 16   | SM    | 7   | Oliver Yao         | 06 Mitsubishi Evo | 37.275 | 0.932 |
| 17   | FS    | 82  | Jason Huepenbecker | 05 BMW M3         | 37.282 | 0.932 |
| 18   | SS    | 111 | David Corda        | 13 Dodge Viper    | 37.287 | 0.932 |
| 19   | SS    | 71  | Don Hosler         | 02 Chevy Corvette | 37.289 | 0.932 |
| 20   | FS    | 182 | Chi Ho             | 05 BMW M3         | 37.291 | 0.932 |
|      |       |     |                    |                   |        |       |