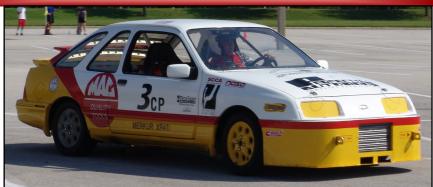

Final Results - August Event - Sun 08-24-2014

|            |             | Total               | Registered: 1   | 07, with 1       | Times: 10          | 7        |        |         |
|------------|-------------|---------------------|-----------------|------------------|--------------------|----------|--------|---------|
| Sup        | er Sti      | reet Modified       |                 | Times            |                    |          | Total  | Index   |
| 1T         | 17          | Jason Stroud        | Chevy Corvette  | 37.182           | 37.201             | 36.391   | 36.391 | 0.909   |
|            |             |                     |                 | 37.051           | 40.070             |          |        |         |
| 2          | 117         | Chris Wells         | Chevy Corvette  | 38.619           | 37.729             | 36.619   | 36.619 | 0.915   |
|            |             |                     |                 | 36.978           | 41.249+1           |          |        |         |
| 3          | 66          | Mickey Gauldin      | Toyota MR2      | 38.974           | 38.375             | 38.359   | 37.153 | 0.929   |
|            |             |                     |                 | 37.213           | 37.153             |          |        |         |
|            |             | odified FWD         |                 | Times            |                    |          | Total  |         |
| 1T         | 91          | Angela Carlascio    | Honda Civic     | OFF              | 38.818             | 38.546+2 | 38.003 | 0.950   |
| •          |             |                     | 5 500           | OFF              | 38.003             | 00.004   |        | 0.070   |
| 2          | 111         | Michael Peterson    | Fiat 500        | 39.959           | 39.918             | 39.284   | 38.920 | 0.973   |
| 3          | 10          | Omer Esteves        | Llondo Civio    | 39.486           | 38.920             | 20 725   | 39.725 | 0.002   |
| 3          | 10          | Omar Esteves        | Honda Civic     | 39.997<br>40.384 | 39.796<br>39.322+1 | 39.725   | 30.720 | 0.995   |
| 4          | 6           | Luis Mendez         | Mini Cooper S   | 41.021           | 41.007             | 40.705   | 40.705 | 1 0 1 7 |
| -          | v           | Eula Meridez        | Nin Cooper C    | 41.097           | 40.597+1           | 40.700   | 40.700 | 1.017   |
| Stre       | et Mo       | odified Street Tire | 2               | Times            |                    |          | Total  | Index   |
| 1T         |             | Terry McIntyre      | Honda S2000     | 37.092           | 36.732             | 35.990   | 35.990 |         |
|            |             |                     |                 | OFF              | 37.065+1           |          |        |         |
| 2T         | 56          | Todd Kaley          | Honda S2000     | 36.814           | 37.288             | 36.369   | 36.045 | 0.901   |
|            |             |                     |                 | 36.074           | 36.045             |          |        |         |
| зт         | 277         | Leland Giddens      | Mazda RX-7      | 37.967+1         | 37.002             | 36.309   | 36.250 | 0.906   |
|            |             |                     |                 | 36.064+1         | 36.250             |          |        |         |
| 4T         | 767         | John Giddens        | Mazda RX-7      | 36.664           | 37.350             | 37.195   | 36.664 | 0.916   |
|            |             |                     |                 | 37.430           | 36.956             |          |        |         |
| 5T         | 21          | Kevin Spence        | BMW M3          | 37.958           | 37.893+2           | 38.734   | 37.414 | 0.935   |
| 6          |             | Matt Ferratusco     | BMW M3          | 38.023<br>38.170 | 37.414<br>37.740   | 37.553   | 37.444 | 0.026   |
| 0          | 4           | Matt 1 en atusco    | DIVINA INIS     | 38.694+1         |                    | 31.333   | 37.444 | 0.330   |
| 7          | 99          | George Bonafede     | BMW M3          | 38.929           | 38.340             | 38.619   | 38.042 | 0.951   |
|            |             |                     |                 | 38.042           | 38.047             |          |        |         |
| 8          | 187         | Steven Hughes       | Honda S2000     |                  | 38.592+1           | 38.090   | 38.090 | 0.952   |
|            |             |                     |                 | 44.339           | 42.513             |          |        |         |
| 9          | 35          | Erich Mertz         | Cayman S        | 39.216           | 38.867             | 38.418   | 38.418 | 0.960   |
|            |             |                     |                 | 38.766           | 40.000             |          |        |         |
| 10         | 5           | Karel Schneider     | Mazda Miata     | 40.568           | 38.129+6           | 38.593   | 38.593 | 0.965   |
|            |             |                     |                 | 44.378+1         |                    |          |        |         |
| 11         | 135         | Wendy Mertz         | Cayman S        | 39.689           | 39.097             | 38.384+1 | 38.863 | 0.971   |
| 10         | -           |                     |                 | 38.863           | 39.338             | 00 707   |        | 0.074   |
| 12         |             | Jace Micklos        | Mazda Miata     | 39.179<br>38.966 | 39.050<br>39.887   | 39.707   | 38.966 | 0.974   |
| 13         | 300         | Travis Turner       | BMW M3          | 41.123           | 39.553             | 39.954   | 39.046 | 0.976   |
| 15         | 000         | Travis Famer        | DINITY INIO     | 39.046           | 39.261+5           | 00.004   | 00.040 | 0.070   |
| 14         | 711         | Holly Downs         | MazdaSpeed 3    |                  | 43.939             | 43.284   | 42.055 | 1.051   |
|            |             | ,                   |                 | 42.055           | OFF                |          |        |         |
| Stre       | et Mo       | dified Street Tire  | 4               | Times            | 5                  |          | Total  | Index   |
| 1T         | 98          | Robert Blucher      | Subaru STi      | 37.199           | 37.136+            | 1 37.965 | 36.648 | 0.916   |
|            |             |                     |                 | 37.621           | 36.648             |          |        |         |
| 2          | 67          | Harry Corbin        | Subaru STI      | 38.138           | 40.363             | 38.563   | 37.993 | 0.950   |
|            |             |                     |                 | 38.185           | 37.993             |          |        |         |
| B St       | reet I      | Prepared            |                 | Times            |                    |          | Total  | Index   |
| 1T         | 88          | Zane Plumley        | Audi TT         | 40.335           |                    | 40.480   | 40.335 | 1.008   |
|            |             |                     |                 |                  | +1 41.505+         | +6       |        |         |
|            |             | Prepared            |                 | Times            |                    |          |        | Index   |
| 1T         | 183         | Justin Cady         | Audi A4         | 39.994           |                    | 39.166   | 38.463 | 0.961   |
|            |             |                     |                 | 38.547           |                    |          |        |         |
| 2          | 118         | Aleksandr Alperov   | ich Acura Leger |                  |                    | 40.625   | 40.625 | 1.015   |
| 0.0        |             |                     |                 |                  | +1 41.948          |          | Tetal  | Induce  |
| C Pr<br>1T | repare<br>2 |                     | Merkur Xr4ti    | Times            |                    | 44 974   |        | Index   |
|            | 3           | Mark Woodbury       | Werkur Af4u     | 42.731<br>42.222 | 42.656<br>OFF      | 44.374   | 42.222 | 1.000   |
|            |             |                     |                 | 42.222           | OFF                |          |        |         |