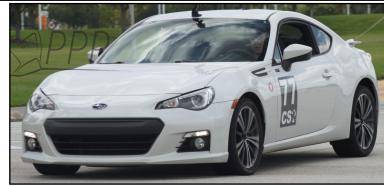

# JULY BRZ GALLERY

Thomas Ellerman

Jake Engstrom

Above: Greg Shumaker

Right: Jason Chonody

Matt Neves, Subaru STI

Above: Bryan Heitkotter Mazda RX-8

Left: Nick McFarland Honda Civic

We'll begin with the lucky dogs who got three runs. Don Hosler bossed his way to his usual place atop the standings in SS. Dat Nguyen, who started his autocross career with our club during its Lockheed Martin days, cruised to the win in B Street in his MX-5. Steven Hughes would have earned a good chunk of points with his victory in the 11-car C Street, but he hasn't re-upped his membership. We're shaking our heads. Steve eked out a slim victory over a larger-than-life (literally) Greg Shumaker. All four trophy spots were nabbed by a BRZ. What a breeze. Meanwhile, Dan Sterling took time out from his court battle over his NBA team to play with the boys at MSCC.