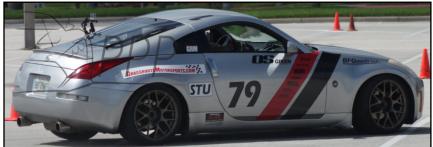

Things in STU got really Pasterjaked up...side down. Ryan Speaks finished at the bottom end of the class...a rare result, indeed. J.G. Pasterjak, a man who measures press deadlines and race victories in hundredths of a second, closed this one by just 48 thousandths of a second. You couldn't fit a one page editorial between him and Jesse Olsen at the finish line.