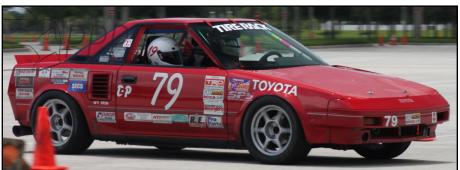

Volume 54 Number 8 August 2014

The torrential rain at the July event theoretically lifted the spirits of AWD-types like Oliver Yao. Before that, however, Oliver lifted his inside rear wheel while tearing around OCCC.