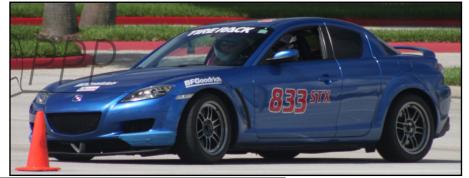

# JULY BRZ GALLERY

Thomas Ellerman

Jake Engstrom

Above: Greg Shumaker

Right: Jason Chonody

Matt Neves, Subaru STI

Above: Bryan Heitkotter Mazda RX-8

Left: Nick McFarland Honda Civic