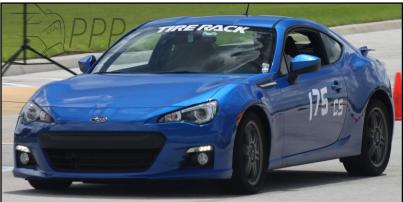

We'll begin with the lucky dogs who got three runs. Don Hosler bossed his way to his usual place atop the standings in SS. Dat Nguyen, who started his autocross career with our club during its Lockheed Martin days, cruised to the win in B Street in his MX-5. Steven Hughes would have earned a good chunk of points with his victory in the 11-car C Street, but he hasn't re-upped his membership. We're shaking our heads. Steve eked out a slim victory over a larger-than-life (literally) Greg Shumaker. All four trophy spots were nabbed by a BRZ. What a breeze. Meanwhile, Dan Sterling took time out from his court battle over his NBA team to play with the boys at MSCC.