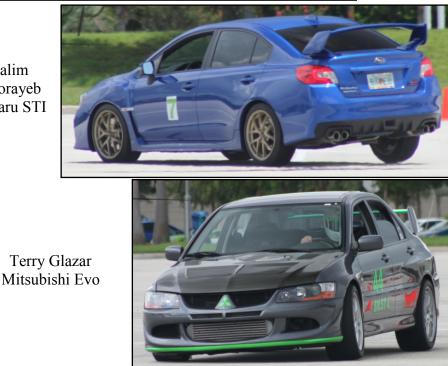

Guests: M. Cunningham, K. Weinberg

Travis Turner BMW M3

Todd Kaley Honda S2000

Salim Ghorayeb Subaru STI

Brian Smith Honda S2000

Bill Cassidy, BMW 335

Above: Robert Belvoir Toyota MR2

Left: David Corda Dodge Viper SRT

STX featured 8 drivers, 3 Subarus, 4 Mazdas and a car once affiliated with Mazda. Bryan Heitkotter pummeled the class in his Nissan factory-backed Mazda. Teddie Alexandrova Mazda too. Nils Winberg Imprezad everybody as the top Subaru finisher.