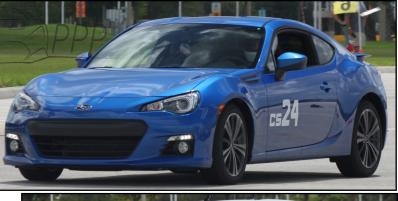

# JULY BRZ GALLERY

Thomas Ellerman

Jake Engstrom

Above: Greg Shumaker

Right: Jason Chonody

Matt Neves, Subaru STI

Above: Bryan Heitkotter Mazda RX-8

Left: Nick McFarland Honda Civic

We'll begin with the lucky dogs who got three runs. Don Hosler bossed his way to his usual place atop the standings in SS. Dat Nguyen, who started his autocross career with our club during its Lockheed Martin days, cruised to the win in B Street in his MX-5. Steven Hughes would have earned a good chunk of points with his victory in the 11-car C Street, but he hasn't re-upped his membership. We're shaking our heads. Steve eked out a slim victory over a larger-than-life (literally) Greg Shumaker. All four trophy spots were nabbed by a BRZ. What a breeze. Meanwhile, Dan Sterling took time out from his court battle over his NBA team to play with the boys at MSCC.