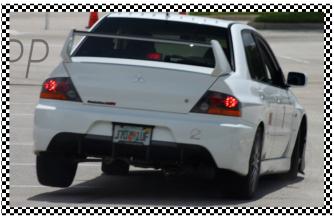

Volume 54 Number 8 August 2014

The torrential rain at the July event theoretically lifted the spirits of AWD-types like Oliver Yao. Before that, however, Oliver lifted his inside rear wheel while tearing around OCCC.