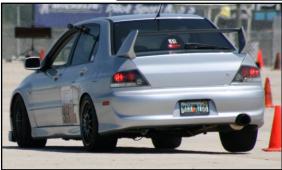

## Franchot Palma Acura Integra

George Bonafede Mitsubishi Evo

With the exception of Novice, the remaining three classes were singledriver. George Bonafede ran usually fast and furious in Street Mod Street Tire 4. D Street Prepared featured Justin Cady sliding a Quattro thing around as if it were only RWD. As D Prepared's sole competitor, and running one of two lightweight, supercharged, mid-engined plastic zippers on track, Robert Belvoir came within a hair's width of TTD, .068 MOV to the yellow tricycle that liked to belch little blue tufts of oil smoke.