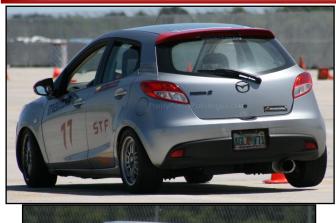

e: R. Belvoir, D. Cross, J. Cruz, K. DeBower, M. Edstrom, J. & M. Gauldin, D., J. & L. Giddens, J. Maier, T. McDonald, Z. Plumley, A. Portoghese, K. & T. Schneider, R. Speaks, B. Turner, T. Watters, C. & K. Wells, C. & F. Zimmerman

Guests: Walter Maier, Kim Weinberg, Michael Lambert

Meeting adjourned at 8:45p



Travis Schneider needs to get his head on straight



Terrance Singh, Mazda Miata



Edson Hernandez, Subaru WRX

Mikael Edstrom, Fiat 500





Above: Amanda Portoghese Mercedes C350

Right: Buzz Thompson BMW M3







Above: Ryan Speaks Subaru WRX STi

Left: Mickey Gauldin Toyota MR2

## **MINI-PRIX GALLERY**



Left: Jace Micklos, Mazda Miata

Below: Don Hosler, Corvette Z06





Above: Ben Levy Subaru WRX STi

Right: Erik Cardenas Mazda RX-7



## **MINI-PRIX TRICYCLE CLUB**



Andres Rodriguez Mazda 2



Jesse Olsen BMW M3

## Franchot Palma Acura Integra





George Bonafede Mitsubishi Evo

#### By Ferdi van Teeffelen

Martin Sports Car Club's annual Mini-Prix was hosted this year at Sebring's infield, a magnificent venue. Surrounded by gloriously loud NASA racers, the energy was palpable - perpetual motion on the outside track, fast laps and DNFs and breakdowns on the inside "track." The event was held over two days, the first a practice day and the second being the actual competition. Saturday's practice saw around 25 drivers trying out the lengthy course, surging through an optional slalom and a looped switchback section. Saturday started out beautiful and moderate, tarmac awaiting trial by tire. The weather turned toward the soggy side as the afternoon we