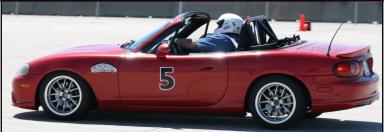

Novice featured only two entrants, the victorious Mike Lambert proudly raising a trophy for the glory of newfound cone-chase carnage. He established a 3.8-second MOV over the only other competitor, Roy Watters. Co-driving a Datsun with his son and 2014 MSCC Spring Mini-Prix GS champion, Mr. Watters managed to nudge only a single cone, trimming the course in orderly fashion to post his fastest time on the final run.