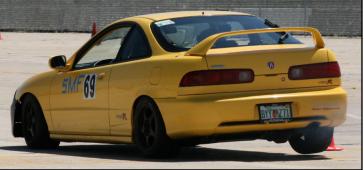

## Franchot Palma Acura Integra

George Bonafede Mitsubishi Evo

## RACE REPORT

run, with a 1.617 second margin over David Lineberry. Street Touring Ultra was won by Ryan Speaks, coming 1.911 seconds before Jesse Olsen. Street Modified, a three driver Subaru-dominated class, levied its trophy to Ben Levy. He ended with a scant 0.368 MOV over Lauren DiRuzzo. Mickey Gauldin posted his fastest lap on the first run to win Super Street Modified. His last run was unfortunately an OFF but seemed to be a viable TTD. Instead, this honorfell upon Franchot Palma running in Street Modified FWD, mostly on three wheels. He bested Mickey by only a quarter of a second, taking only two runs through three OFFs to do so.

#### Timed Entries: 40

| Pos. | Class   | # Driver            | Car Model          | Time Index   |
|------|---------|---------------------|--------------------|--------------|
| 1    | SMF     | 69 Franchot Palma   | 01 Integra Type R  | 65.321 0.907 |
| 2    | DP      | 79 Robert Belvoir   | 86 Toyota MR2      | 65.389 0.908 |
| 3    | SSM     | 66 Mckey Gauldin    | 85 Toyota MR2      | 65.525 0.910 |
| 4    | SM      | 204 Ben Levy        | 06 Subaru          | 67.012 0.931 |
| 5    | SMST4   | 99 George Bonafede  | 06 Mitsu Evo       | 67.071 0.931 |
| 6    | SM      | 908 Lauren DiRuzzo  | 05 Subaru STi      | 67.380 0.936 |
| 7    | SMST2   | 277 Leland Giddens  | 93 Mazda RX-7      | 67.380 0.936 |
| 8    | STU     | 9 Ryan Speaks       | 05 Subaru WRX STi  | 67.399 0.936 |
| 9    | SMST2   | 767 John Giddens    | 93 Mazda RX-7      | 67.715 0.940 |
| 10   | SMST2   | 21 Kevin Spence     | 04 BM/VMB          | 68.393 0.950 |
| 11   | STX     | 718 Chris Hammer    | 13 Subaru BRZ      | 68.963 0.958 |
| 12   | SS      | 71 Don Hosler       | 04 Chevy Corvette  | 69.054 0.959 |
| 13   | STU     | 16 Jesse Olsen      | 97 BMWMB           | 69.310 0.962 |
| 14   | DSP     | 183 Justin Cady     | 01 Audi A4 Quattro | 69.497 0.965 |
| 15   | SIVIST2 | 00 Buzz Thompson    | 09 BMWMB           | 69.667 0.967 |
| 16   | SMST2   | 11 Jace Moklos      | 90 Mazda Miata     | 69.723 0.968 |
| 17   | SMST2   | 2 Travis Schneider  | 03 MazdaSpeed      | 69.915 0.971 |
| 18   | SMST2   | 5 Karel Schneider   | 03 MazdaSpeed      | 70.133 0.974 |
| 19   | STF     | 77 Andres Rodriguez | 12 Mazda 2         | 70.262 0.976 |
| 20   | SMST2   | 300 Travis Turner   | 09 BM/VMB          | 70.274 0.976 |