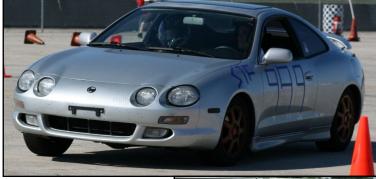

Street Touring FWD was a hotbed of drivers furiously crawling their way through understeer galore. The nimble "FWD Miata" piloted by Andres Rodriguez took first place with a 4.357 second lead over second-place Ben Turner. In third place is Mikael Edstrom with five clean runs in a 500bhp bit of Italian menace, outpacing Ferdi van Teeffelen by 1.110 seconds. Coming 2.259 seconds later was Victoria Edstrom, co-driving the bit of Italian menace.

## MARCH GALLERY

Karel Schneider, Mazda Miata

Above: Ferdi van Teeffelen's Toyota Celica

Right: Lauren DiRuzzo Subaru WRX STi

This was either the scene at the Mini-Prix at Sebring at the end of March, or the scene of pretty much nowhere else in the country at the end of March. 15