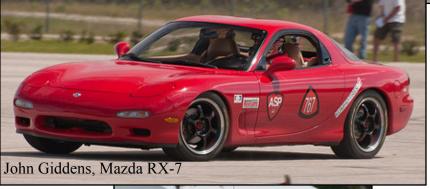

In CS Patrick Wilson simply had a higher model numbered car allowing his RX-8 to score a 3 second win over Tom (2<sup>nd</sup>) and Victoria (3<sup>rd</sup>) Crow in their MX-5. The higher the number, the faster the car, right? ASP had a growth spurt as the class tripled to 6 drivers. The spurt included some new blood, in the form of Dennis & Deb Murphy, as well as an old faithful in the form of Gary Merideth. 33 was the popular time as 4 of the 6 drivers finished in the 33 second range. And the competition was close, too, as only 6/10<sup>th</sup> of a second separated everyone. Everyone, that is, who was chasing class winner John Giddens as John finished over 1.5 seconds ahead of 2<sup>nd</sup> place finisher Rick Woodley. If we were bracket racing Gary Merideth would have finished 1<sup>st</sup> as his 4 runs were all within 3/10<sup>th</sup> of each other. Instead, he finished 3<sup>rd</sup>. Dennis Murphy finished 4<sup>th</sup> and Don Hosler was 5<sup>th</sup>. George Bonafede joined BSP this month, likely in an attempt to find some competition, but that is pure speculation. However, it is no speculation that George was fast first and last as his 31.524 was good enough for the class win by just ever half a second ahead of Mickey Gauldin. George's time was also good enough to be