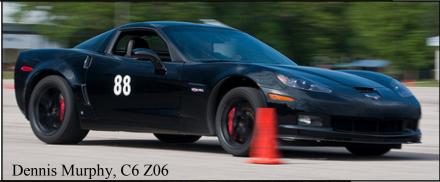

In CS Patrick Wilson simply had a higher model numbered car allowing his RX-8 to score a 3 second win over Tom (2<sup>nd</sup>) and Victoria (3<sup>rd</sup>) Crow in their MX-5. The higher the number, the faster the car, right? ASP had a growth spurt as the class tripled to 6 drivers. The spurt included some new blood, in the form of Dennis & Deb Murphy, as well as an old faithful in the form of Gary Merideth. 33 was the popular time as 4 of the 6 drivers finished in the 33 second range. And the competition was close, too, as only 6/10<sup>th</sup> of a second separated everyone. Everyone, that is, who was chasing class winner John Giddens as John finished over 1.5 seconds ahead of 2<sup>nd</sup> place finisher Rick Woodley. If we were bracket racing Gary Merideth would have finished 1<sup>st</sup> as his 4 runs were all within 3/10<sup>th</sup> of each other. Instead, he finished 3<sup>rd</sup>. Dennis Murphy finished 4<sup>th</sup> and Don Hosler was 5<sup>th</sup>. George Bonafede joined BSP this month, likely in an attempt to find some competition, but that is pure speculation. However, it is no speculation that George was fast first and last as his 31.524 was good enough for the class win by just ever half a second ahead of Mickey Gauldin. George's time was also good enough to be