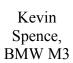

In STU the battle between Kevin Spence and Richard Thackway continued. Interestingly, both Kevin and Richard made their fastest runs on their 2<sup>nd</sup> attempt. However, Kevin was faster in each round and took home the win. In SMST2 there were only 3 drivers, but the cars they drove were about as different as you can get, from the BMW M Coupe of Kevin Abel, to the MINI Cooper S of Fred Zimmerman, to the Ford Mustang of Dustin Besch. To add some symmetry to this diversity, Kevin Abel took the class win by just over a full second ahead of Fred and Fred finished just over two full seconds ahead of Dustin. In SMST4 it was three Subie's and a Mitsubishi, which is the Japanese version of Three Men and a Baby. The lone Mitsubishi belonged to Terry Glazar, who was outnumbered 3-to-1 and subsequently finished 3<sup>rd</sup>. Harry Corbin's car is not quite where he wants it to be but he was able to knock a good chunk of time off of his early runs and finished in the top 10 overall, but was still over a full second behind class winner Ryan Speaks, whose 31.529 (on street tires!) was good enough for the class win and 3<sup>rd</sup> fastest overall.