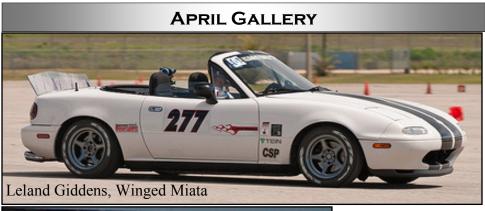

#### **APRIL RACE REPORT**

the 2<sup>nd</sup> fastest overall. In 2008 Chris Wells was the Tiger Champion, but last year he found himself way under-tired (meaning having tires that were not as wide as his competitors and not that he was not getting enough sleep, although having a young child has been known to cause lack of sleep - anyway) and struggled to keep pace. This year Chris decided to get some more meat under him and threw some big, fat sticky tires on his car and, all of a sudden, he is fast again. This month those beefy tires resulted in a time of 31.688, which was good enough for an almost 0.9 second win. Karel Schneider finished  $2^{nd}$  and Leland Giddens took  $3^{rd}$ . In another case of class hopping, Bob Blucher jumped into the DP pool to take on the co-driven MR2 of Robert and Penny Belvoir, and the co-driven VW Rabbit of Pedro Castillo and Dick Connor. Bobber (the "official" nickname of Bob Blucher) could have rested after his 1st run as his initial time of 32.435 would have won the class by over 0.8 seconds ahead of Bobby Sox (the "official" nickname of Robert Belvoir). Instead Bobber wanted to go faster, and so he did, dropping his time by over a full second to finish with an ear piercing time of 31.427, leaving poor Bobby Sox over 1.8 seconds behind. Penny finished 3<sup>rd</sup>. However, Bobber's time was not only good enough for a dominating class win, he was also able to pilot his Mazda Miata to a Top Time of Day. Earning TTD in a Miata is not unheard of. In fact, Bobber's TTD was heard by just about everyone in the Greater Central Florida area.