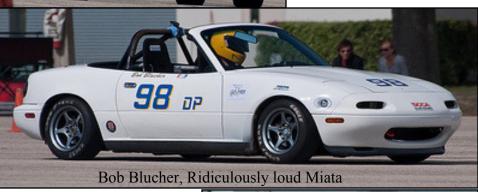

#### **APRIL RACE REPORT**

the 2<sup>nd</sup> fastest overall. In 2008 Chris Wells was the Tiger Champion, but last year he found himself way under-tired (meaning having tires that were not as wide as his competitors and not that he was not getting enough sleep, although having a young child has been known to cause lack of sleep - anyway) and struggled to keep pace. This year Chris decided to get some more meat under him and threw some big, fat sticky tires on his car and, all of a sudden, he is fast again. This month those beefy tires resulted in a time of 31.688, which was good enough for an almost 0.9 second win. Karel Schneider finished  $2^{nd}$  and Leland Giddens took  $3^{rd}$ . In another case of class hopping, Bob Blucher jumped into the DP pool to take on the co-driven MR2 of Robert and Penny Belvoir, and the co-driven VW Rabbit of Pedro Castillo and Dick Connor. Bobber (the "official" nickname of Bob Blucher) could have rested after his 1st run as his initial time of 32.435 would have won the class by over 0.8 seconds ahead of Bobby Sox (the "official" nickname of Robert Belvoir). Instead Bobber wanted to go faster, and so he did, dropping his time by over a full second to finish with an ear piercing time of 31.427, leaving poor Bobby Sox over 1.8 seconds behind. Penny finished 3<sup>rd</sup>. However, Bobber's time was not only good enough for a dominating class win, he was also able to pilot his Mazda Miata to a Top Time of Day. Earning TTD in a Miata is not unheard of. In fact, Bobber's TTD was heard by just about everyone in the Greater Central Florida area.