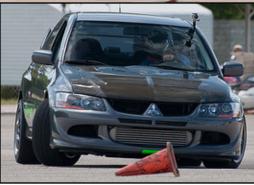

In CS Patrick Wilson simply had a higher model numbered car allowing his RX-8 to score a 3 second win over Tom (2<sup>nd</sup>) and Victoria (3<sup>rd</sup>) Crow in their MX-5. The higher the number, the faster the car, right? ASP had a growth spurt as the class tripled to 6 drivers. The spurt included some new blood, in the form of Dennis & Deb Murphy, as well as an old faithful in the form of Gary Merideth. 33 was the popular time as 4 of the 6 drivers finished in the 33 second range. And the competition was close, too, as only 6/10<sup>th</sup> of a second separated everyone. Everyone, that is, who was chasing class winner John Giddens as John finished over 1.5 seconds ahead of 2<sup>nd</sup> place finisher Rick Woodley. If we were bracket racing Gary Merideth would have finished 1<sup>st</sup> as his 4 runs were all within 3/10<sup>th</sup> of each other. Instead, he finished 3<sup>rd</sup>. Dennis Murphy finished 4<sup>th</sup> and Don Hosler was 5<sup>th</sup>. George Bonafede joined BSP this month, likely in an attempt to find some competition, but that is pure speculation. However, it is no speculation that George was fast first and last as his 31.524 was good enough for the class win by just ever half a second ahead of Mickey Gauldin. George's time was also good enough to be