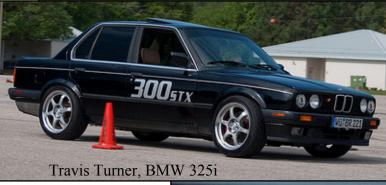

We ended up with only 3 single-driver classes, which is much lower than usual, but this event was anything but usual. Kim DeBower brought out his 1965 Factory Five Cobra and won XP. Mikael Edstrom ran unopposed in SSM and piloted his C5 Corvette to the 4<sup>th</sup> fastest time of the day. And, in FJA, Thomas "Sledge Hammer" Foschini guided his VanSpeed Kart to victory while sitting 2 inches from the ground. We had more than twice as many two-driver classes - 7, if you must know. In AS the battle continued between father & daughter Erich & Wendy Mertz (FYI – Erich is the dad). Erich had an early commanding lead of over 20 seconds! (Wendy stopped out on course, but that is not important right now). Anyway, Wendy started the year with 2 wins over Erich, before dad got his revenge in March. This month it was close (as it usually is) but Wendy reclaimed family supremacy by a tenth of a second. DS was not much of a contest now that the MINI Cooper S has been reclassed allowing Jason Stroud to take an easy win over Raddy Schatte. In GS 81-year old Bruce Abbott took on whipper snapper Jason Phillips. I have absolutely no idea how old Jason Phillips is, but when you're 81 years old, everyone is a whipper snapper. Anyway, Bruce continued to refuse to drive like someone his age and pulled to within less than half a second of Jason, but Jason earned the victory. In DSP Justin Cady and David Darrow were technically in the same class, but not really as Justin ran away with a 2.5 second victory. In ESP it was a Mustang rodeo (for 2) as Sean Day and Chris Gould went at it. Chris had the early lead (due to cone trouble for Sean), but Sean cleaned up his act and cleaned up the class with a 0.8 second win. In STX Travis Turner and Andre Morales staged an E30 contest, but it turned out to be no contest as Travis won by over 3 seconds. And in STR Chi Ho and David Pham co-drove a rather spiffy (you don't see that word too often anymore) Honda S2000. This, too, had very little drama as Chi took the win by over 2 seconds.