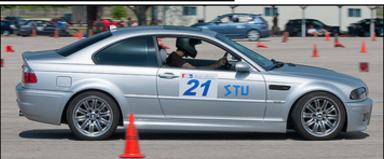

In STU the battle between Kevin Spence and Richard Thackway continued. Interestingly, both Kevin and Richard made their fastest runs on their 2<sup>nd</sup> attempt. However, Kevin was faster in each round and took home the win. In SMST2 there were only 3 drivers, but the cars they drove were about as different as you can get, from the BMW M Coupe of Kevin Abel, to the MINI Cooper S of Fred Zimmerman, to the Ford Mustang of Dustin Besch. To add some symmetry to this diversity, Kevin Abel took the class win by just over a full second ahead of Fred and Fred finished just over two full seconds ahead of Dustin. In SMST4 it was three Subie's and a Mitsubishi, which is the Japanese version of Three Men and a Baby. The lone Mitsubishi belonged to Terry Glazar, who was outnumbered 3-to-1 and subsequently finished 3<sup>rd</sup>. Harry Corbin's car is not quite where he wants it to be but he was able to knock a good chunk of time off of his early runs and finished in the top 10 overall, but was still over a full second behind class winner Ryan Speaks, whose 31.529 (on street tires!) was good enough for the class win and 3<sup>rd</sup> fastest overall.