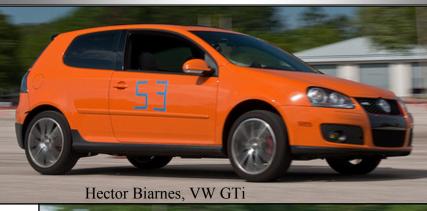

The Novice class boasted the biggest turnout of the day with 8 drivers. As per usual we had a nice variety of cars competing in the Novice class, but my personal favorite was the 1984 VW Rabbit convertible of Brad Vanderhoff, I would be surprised (and a little disappointed) if this car was not sporting the original shocks that came on the vehicle. This thing porpoised up and down like, well, a bottlenose dolphin and would lift the inside rear wheel with great regularity. Brad did not win the Novice class, but he certainly won a fan in me. Besides, I've always been partial to Dolphins! Winning the award for the farthest commute was Francis Keegan, who, I am told, was visiting from Barcelona, Spain. Francis did not win the Novice class, but he certainly won a fan in me. But, this is not a contest of who entertains me (although it really should be), it is a contest to see who can negotiate the course the fastest and in April that honor belonged to Hector Biarnes in a VW GTi, who led from the beginning and never looked back, which is a good thing, because in this sport, just like in life, you should always be looking ahead. The famous Fabio Ventura (if he wasn't famous before, he is now, thanks to me!) finished 2<sup>nd</sup> also in a GTi. The not-as-famous Aaron Stogsdill finished 3<sup>rd</sup> in a C6 Corvette and Jeff Darrow finished 4<sup>th</sup> in a MazdaSpeed3.