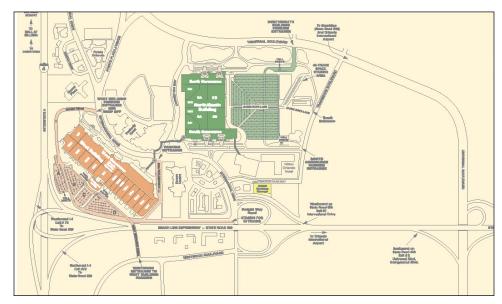

# Thursday, May 6th, 2010 Kim Wu Chinese Restaurant

4904 South Kirkman Road Orlando, FL 32811 407-293-0752 7:30PM

Located on Kirkman Road, just south of Conroy Road.

Spring Mini-Prix
Saturday, May 15<sup>th</sup>, 2010
Orange County Convention Center

9400 Universal Blvd. Orlando, FL

Registration: 8:00 to 8:30 **Regular price** (\$40 for men

for non-members)\*

Late Registration

8:30 to 8:45 **\$10** Late Fee

Tech:

8:00 to 9:00

Driver's meeting: